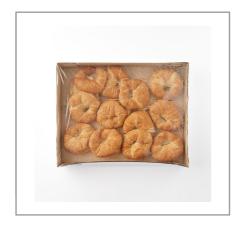

#### \* Benefits

Pinched and sliced croissants offered in a thaw and serve format, making back-of-house preparation minimal. Baked croissants come in bulk packaging of 48 units per case, which works great for large operations. Individually wrapped trays within the case allow for product to be used as needed. Made with a sweet, dairy flavor and buttery notes. Multiple layers of tender dough deliver a flaky crust. Baked croissants do not contain high fructose corn syrup.

#### Serving Suggestions

Case contains 48--3 oz pinched and sliced croissants.