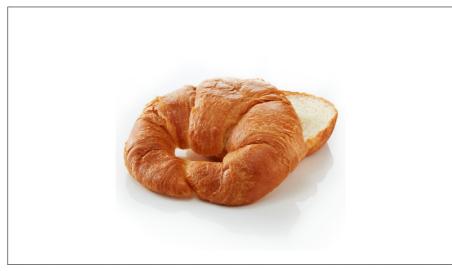

#### 208646 - Croissant Butter Baked Sliced

Pillsbury(TM) croissants give you all the flavor without the complexity. Pinched and sliced croissants have a sweet, dairy flavor and buttery notes with a flaky and tender texture. Offered as a pre-baked, thaw and serve format in a 3 ounce size.

### 208646 - Croissant Butter Baked Sliced

Pillsbury(TM) croissants give you all the flavor without the complexity. Pinched and sliced croissants have a sweet, dairy flavor and buttery notes with a flaky and tender texture. Offered as a pre-baked, thaw and serve format in a 3 ounce size.