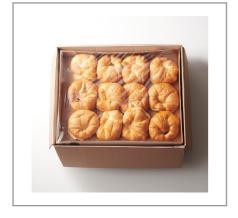

#### 208646 - Croissant Butter Baked Sliced

Pillsbury(TM) croissants give you all the flavor without the complexity. Pinched and sliced croissants have a sweet, dairy flavor and buttery notes with a flaky and tender texture. Offered as a pre-baked, thaw and serve format in a 3 ounce size.

#### Serving Suggestions

Case contains 48--3 oz pinched and sliced croissants.