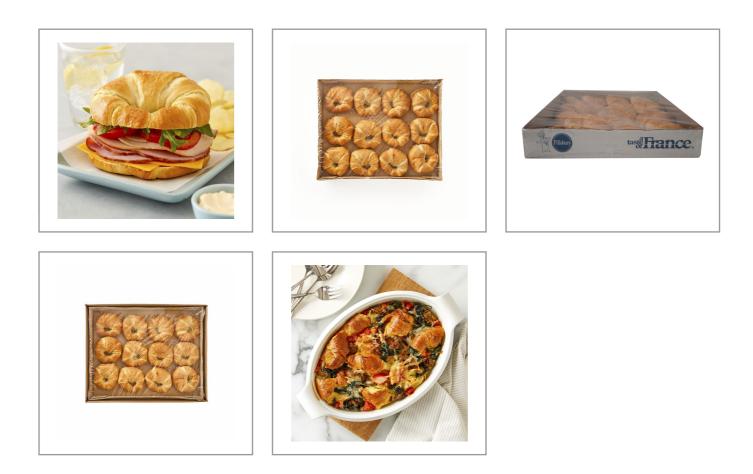

### 208650 - Croissant Margarine Sliced Baked

Pillsbury(TM) croissants give you all the flavor without the complexity. Pinched and sliced croissants have a sweet, dairy flavor and buttery notes with a flaky and tender texture. Offered as a pre-baked, thaw and serve format in a 3 ounce size.

#### PILLSBURY 208650 - Croissant Margarine Sliced Baked

Pillsbury(TM) croissants give you all the flavor without the complexity. Pinched and sliced croissants have a sweet, dairy flavor and buttery notes with a flaky and tender texture. Offered as a pre-baked, thaw and serve format in a 3 ounce size.

#### Additional Images