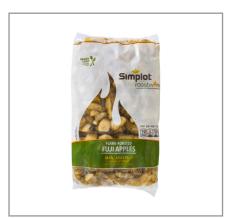

### 209248 - Apple Fuji Flame Roasted

## Serving Suggestions

These sliced Fuji apples are roasted crisp-tender and lightly seasoned with cinnamon and sugar. Just heat and serve across the breakfast menu, on roasted pork loin or pizza, topped with streusel and ice cream, in a blend with roasted sweet potatoes and more.