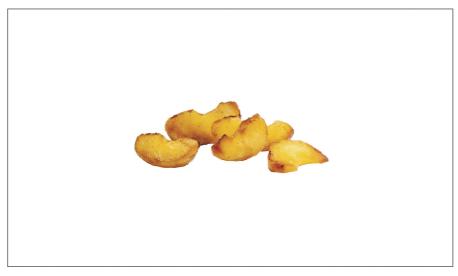

## Serving Suggestions

These sliced Fuji apples are roasted crisp-tender and lightly seasoned with cinnamon and sugar. Just heat and serve across the breakfast menu, on roasted pork loin or pizza, topped with streusel and ice cream, in a blend with roasted sweet potatoes and more.