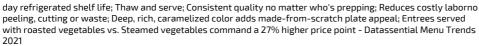

## Serving Suggestions

These sliced Fuji apples are roasted crisp-tender and lightly seasoned with cinnamon and sugar. Just heat and serve across the breakfast menu, on roasted pork loin or pizza, topped with streusel and ice cream, in a blend with roasted sweet potatoes and more.

## 209248 - Apple Fuji Flame Roasted

day refrigerated shelf life; Thaw and serve; Consistent quality no matter who's prepping; Reduces costly laborno peeling, cutting or waste; Deep, rich, caramelized color adds made-from-scratch plate appeal; Entrees served with roasted vegetables vs. Steamed vegetables command a 27% higher price point - Datassential Menu Trends 2021