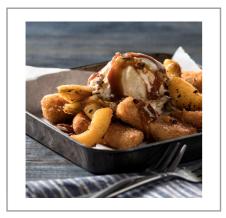

## Serving Suggestions

These sliced Fuji apples are roasted crisp-tender and lightly seasoned with cinnamon and sugar. Just heat and serve across the breakfast menu, on roasted pork loin or pizza, topped with streusel and ice cream, in a blend with roasted sweet potatoes and more.

## 209248 - Apple Fuji Flame Roasted

day refrigerated shelf life; Thaw and serve; Consistent quality no matter who's prepping; Reduces costly laborno peeling, cutting or waste; Deep, rich, caramelized color adds made-from-scratch plate appeal; Entrees served with roasted vegetables vs. Steamed vegetables command a 27% higher price point - Datassential Menu Trends 2021