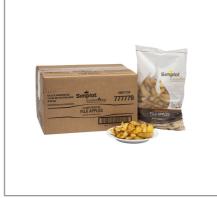

## Serving Suggestions

These sliced Fuji apples are roasted crisp-tender and lightly seasoned with cinnamon and sugar. Just heat and serve across the breakfast menu, on roasted pork loin or pizza, topped with streusel and ice cream, in a blend with roasted sweet potatoes and more.

#### Product Specifications

| Brand Ma        |        | Manufacturer      | Product Category                   |            |  |
|-----------------|--------|-------------------|------------------------------------|------------|--|
| SIMPLOT JR SIMP |        | PLOT CALDWELL ID. | T CALDWELL ID. Fruit, Canned & Fro |            |  |
| MFG #           | SPC #  | GTIN              | Pack                               | Pack Desc. |  |
| 77777           | 209248 | 10071179777779    | 6                                  | 6/2.5#     |  |
|                 |        | -                 |                                    |            |  |