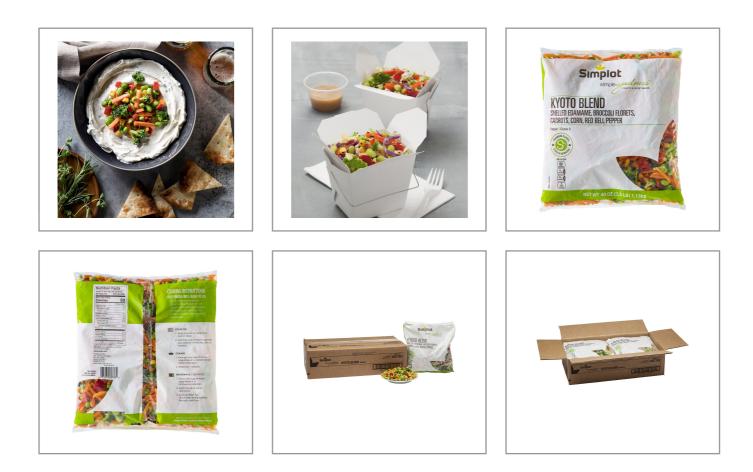

# SIMPLOT 209251 - Vegetable Blend Kyoto Edamame S/O

Farm-fresh edamame, broccoli, carrots, corn, red bell pepper; Reduces costly laborjust heat and serve; Consistent year-round quality and pricing; Individually quick frozen for easy portioning and less waste

#### Serving Suggestions

This Asian-style vegetable and protein blend works as a side or in recipes. From pastas to soups to sides, these premium vegetables will inspire the culinarian.

# Product Specifications

| Brand          |              |           | N  | lanufacturer      | Proc   | Product Category |  |  |
|----------------|--------------|-----------|----|-------------------|--------|------------------|--|--|
| SIMPLOT JR SIM |              |           | MP | LOT CALDWELL ID.  | Veg    | Vegetable Blends |  |  |
| MFG #          | S            | SPC #     |    | GTIN              | Pack   | Pack Desc.       |  |  |
| 60776          | 20           | 209251    |    | 10071179607762    | 6      | 6/2.5#           |  |  |
| Gross Weight N |              | Net Weigł | nt | Country of Origin | Kosher | Child Nutrition  |  |  |
| 15.15lb        | 15.15lb 15lb |           |    | USA               |        | No               |  |  |
|                |              |           |    |                   |        |                  |  |  |

# Additional Images