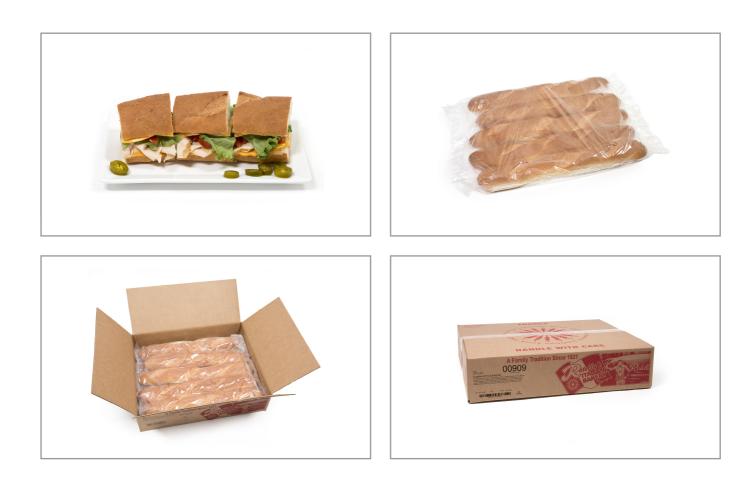

1g     | Added Sugars        | 1g   | Potassium      | 65mg   |
| Dietary Fiber        | 4g     | Polyunsaturated Fat | 1g   | Zinc           | 0      |
| Lactose              |        | Monounsaturated Fat | Og   | Phosphorus     |        |
| Sucrose              |        | Cholesterol         | 0mg  |                |        |
| Vitamin A(IU)•       | 0      | Vitamin D           | 0mcg | Thiamin        |        |
| Vitamin A(RE)        |        | Vitamin E           |      | Niacin         |        |
| Vitamin C            | 4.38mg | Folate              | 77mg | Riboflavin     | 0.19mg |
| Magnesium            |        | Vitamin B-6         |      | Vitamin B-1 2• |        |
| Monosodium           |        | Sulphites           |      | Nitrates       |        |

### Additional Images