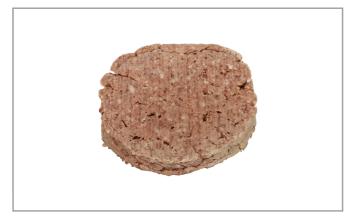

# 210304 - Beef Patty Angus

Flavorful butcher-style USDA Choice beef brisket and chuck burger. Unique hand-made look. IQF to lock in freshness. Cook straight from frozen. Processed under HACCP procedures and USDA regulations to ensure food safety. SQF Food Safety and Quality Codes Certified!