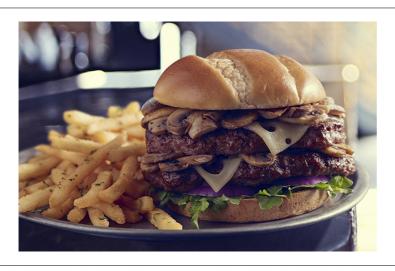

# 210304 - Beef Patty Angus

# 210304 - Beef Patty Angus

Flavorful butcher-style USDA Choice beef brisket and chuck burger. Unique hand-made look. IQF to lock in freshness. Cook straight from frozen. Processed under HACCP procedures and USDA regulations to ensure food safety. SQF Food Safety and Quality Codes Certified!