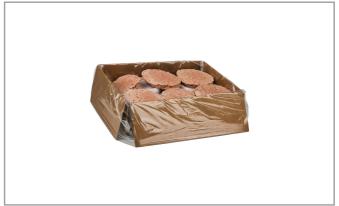

# 210304 - Beef Patty Angus

# 210304 - Beef Patty Angus

Flavorful butcher-style USDA Choice beef brisket and chuck burger. Unique hand-made look. IQF to lock in freshness. Cook straight from frozen. Processed under HACCP procedures and USDA regulations to ensure food safety. SQF Food Safety and Quality Codes Certified!