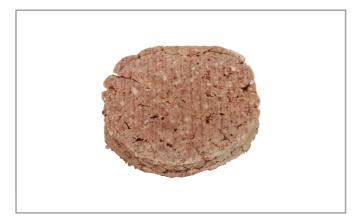

# 210304 - Beef Patty Angus

# 210304 - Beef Patty Angus

Flavorful butcher-style USDA Choice beef brisket and chuck burger. Unique hand-made look. IQF to lock in freshness. Cook straight from frozen. Processed under HACCP procedures and USDA regulations to ensure food safety. SQF Food Safety and Quality Codes Certified!