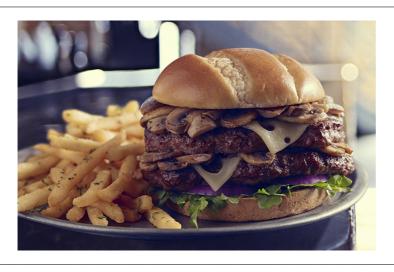

# Serving Suggestions

Serve on a bun with French fries and a drink.

## Prep & Cooking Suggestions

Cook patties from frozen state for best results. Grill: Place on a preheated (350F) grill and cook until juices begin to pool. Turn pattie and continue cooking until juices run clear. Always cook ground beef products to an internal temperature of 160F.

# 210304 - Beef Patty Angus

Flavorful butcher-style USDA Choice beef brisket and chuck burger. Unique hand-made look. IQF to lock in freshness. Cook straight from frozen. Processed under HACCP procedures and USDA regulations to ensure food safety. SQF Food Safety and Quality Codes Certified!