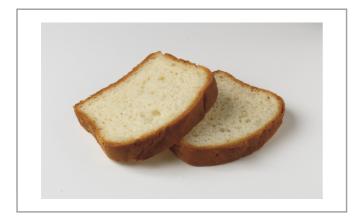

### FLOWERS 210485 - Bread Slice Gluten Free Gf I/W

Round top white bread is gluten free. This product is fully baked and ready to serve. 2 slices are wrapped together for sandwiches and side servings as toast.