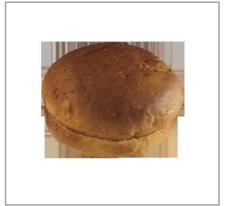

#### 210486 - Bun Hamburger Gluten Free Gf I/W

3.5" hamburger bun is gluten free. This product is fully baked and ready to serve. Individual wrap and preslicing keeps the bun free of BOH cross contamination.

### 210486 - Bun Hamburger Gluten Free Gf I/W

3.5" hamburger bun is gluten free. This product is fully baked and ready to serve. Individual wrap and preslicing keeps the bun free of BOH cross contamination.