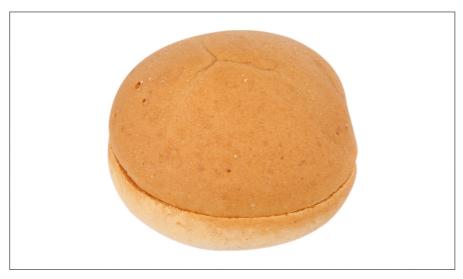

#### 210486 - Bun Hamburger Gluten Free Gf I/W

3.5" hamburger bun is gluten free. This product is fully baked and ready to serve. Individual wrap and preslicing keeps the bun free of BOH cross contamination.

### 210486 - Bun Hamburger Gluten Free Gf I/W

3.5" hamburger bun is gluten free. This product is fully baked and ready to serve. Individual wrap and preslicing keeps the bun free of BOH cross contamination.