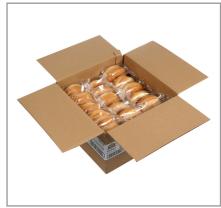

#### **Product Specifications**

| Brand   | Manufacturer        |
|---------|---------------------|
| FLOWERS | Flowers Foods, Inc. |

| MFG #    | SPC #  | GTIN           | Pack | Pack Desc.      |
|----------|--------|----------------|------|-----------------|
| 27019160 | 210486 | 00072250019880 | 36   | 36 / 1 / 1.0 EA |

| Gross Weight | Net Weight | Country of Origin | Kosher | Child Nutrition |
|--------------|------------|-------------------|--------|-----------------|
| 8lb          | 6.75lb     | USA               |        | No              |

| Shipping Information |       |        |         |       |            |                      |  |
|----------------------|-------|--------|---------|-------|------------|----------------------|--|
| Length               | Width | Height | Volume  | TIxHI | Shelf Life | Storage Temp From/To |  |
| 12in                 | 12in  | 8in    | 0.67ft3 | 12x8  | 270DAYS    | -10°F / 15°F         |  |