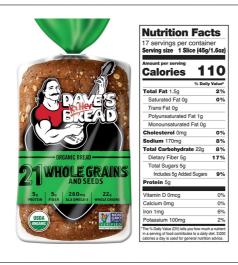

# **Nutrition Facts**

Servings per Container 1SLICE (45g) Serving size

# Amount per serving **Calories**

|                               | % Daily Value* |
|-------------------------------|----------------|
| Total Fat 2g                  | 3%             |
| Saturated Fat                 | %              |
| Trans Fat                     |                |
| Cholesterol                   | %              |
| Sodium 180mg                  | 8%             |
| <b>Total Carbohydrate 22g</b> | 8%             |
| Dietary Fiber 5g              | 18%            |
| Total Sugars 5g               |                |
| Includes Added Sugar          | %              |
| Protein 5g                    |                |
|                               |                |
| Vitamin D                     | %              |
| Calcium                       | %              |
| Iron                          | %              |
| Potassium 115mg               | 2%             |

\* The % Daily Value (DV) tells you how much a nutrient in a serving of food contributes to a daily diet. 2,000 calories a day is used for general nutrition advice.