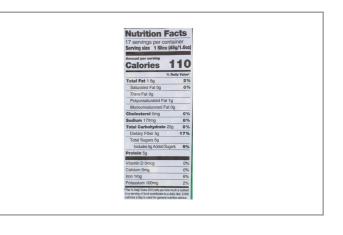

# **Nutrition Facts**

Servings per Container 1SLICE (45g) Serving size

# Amount per serving **Calories**

|                               | % Daily Value* |
|-------------------------------|----------------|
| Total Fat 2g                  | 3%             |
| Saturated Fat                 | %              |
| Trans Fat                     |                |
| Cholesterol                   | %              |
| Sodium 180mg                  | 8%             |
| <b>Total Carbohydrate 22g</b> | 8%             |
| Dietary Fiber 5g              | 18%            |
| Total Sugars 5g               |                |
| Includes Added Sugar          | %              |
| Protein 5g                    |                |
|                               |                |
| Vitamin D                     | %              |
| Calcium                       | %              |
| Iron                          | %              |
| Potassium 115mg               | 2%             |

\* The % Daily Value (DV) tells you how much a nutrient in a serving of food contributes to a daily diet. 2,000 calories a day is used for general nutrition advice.