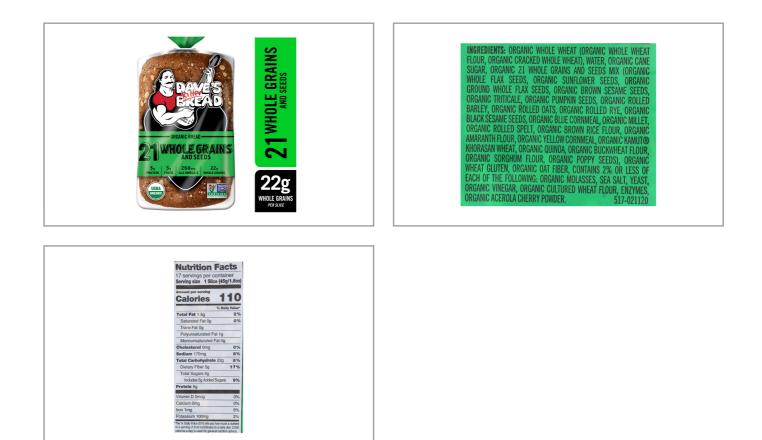

## 210493 - Bread Organic 21 Whole Grains

Daves Killer bread organic 21 whole grain and seed loaf. The loaf is frozen and you have to thaw when ready to eat.

| URGANIC BREAD                                                                                                                                                                                                                                                                                                                                                                                                                  | Nutrition FactsServings per Container17Serving size1SLICE (45g)Amount per serving0                                                                                                                                                                                                                                                                                                                                                                                                                                                                                                                                                                                                                                                                                                                                                                                                                                                                                                                                                                                                                                                                                                                                                                                                                                                                                                                                                                                                                                                                                                                                                                                                                                                                                                                                                                                                                                                                                                                                                                                                              |                                                                                                                                                                     |          |  |  |
|--------------------------------------------------------------------------------------------------------------------------------------------------------------------------------------------------------------------------------------------------------------------------------------------------------------------------------------------------------------------------------------------------------------------------------|-------------------------------------------------------------------------------------------------------------------------------------------------------------------------------------------------------------------------------------------------------------------------------------------------------------------------------------------------------------------------------------------------------------------------------------------------------------------------------------------------------------------------------------------------------------------------------------------------------------------------------------------------------------------------------------------------------------------------------------------------------------------------------------------------------------------------------------------------------------------------------------------------------------------------------------------------------------------------------------------------------------------------------------------------------------------------------------------------------------------------------------------------------------------------------------------------------------------------------------------------------------------------------------------------------------------------------------------------------------------------------------------------------------------------------------------------------------------------------------------------------------------------------------------------------------------------------------------------------------------------------------------------------------------------------------------------------------------------------------------------------------------------------------------------------------------------------------------------------------------------------------------------------------------------------------------------------------------------------------------------------------------------------------------------------------------------------------------------|---------------------------------------------------------------------------------------------------------------------------------------------------------------------|----------|--|--|
| 21 WHOLE GRAIN<br>AND SEEDS                                                                                                                                                                                                                                                                                                                                                                                                    | Total Sugars 5g<br>Includes 5g Added Sugars 9%<br>Protein 5g                                                                                                                                                                                                                                                                                                                                                                                                                                                                                                                                                                                                                                                                                                                                                                                                                                                                                                                                                                                                                                                                                                                                                                                                                                                                                                                                                                                                                                                                                                                                                                                                                                                                                                                                                                                                                                                                                                                                                                                                                                    | % Dail                                                                                                                                                              | y Value* |  |  |
| 5g 5g 260mg 22g<br>PROTEIN FIBER ALAOMECA-3 WHOLE GRAINS                                                                                                                                                                                                                                                                                                                                                                       | Vitamin D Omcg 0%<br>Calcium Omg 0%                                                                                                                                                                                                                                                                                                                                                                                                                                                                                                                                                                                                                                                                                                                                                                                                                                                                                                                                                                                                                                                                                                                                                                                                                                                                                                                                                                                                                                                                                                                                                                                                                                                                                                                                                                                                                                                                                                                                                                                                                                                             | Total Fat 2g                                                                                                                                                        | 3%       |  |  |
|                                                                                                                                                                                                                                                                                                                                                                                                                                | Iron 1mg 6%<br>Potassium 100mg 2%                                                                                                                                                                                                                                                                                                                                                                                                                                                                                                                                                                                                                                                                                                                                                                                                                                                                                                                                                                                                                                                                                                                                                                                                                                                                                                                                                                                                                                                                                                                                                                                                                                                                                                                                                                                                                                                                                                                                                                                                                                                               | Saturated Fat 0g                                                                                                                                                    | 0%       |  |  |
|                                                                                                                                                                                                                                                                                                                                                                                                                                | The 's Daily Value (OV) tolls you how much a nutrient<br>in a serving of locd contributes to a daily diel. 2000<br>catories a day is used for general nutrition advice.                                                                                                                                                                                                                                                                                                                                                                                                                                                                                                                                                                                                                                                                                                                                                                                                                                                                                                                                                                                                                                                                                                                                                                                                                                                                                                                                                                                                                                                                                                                                                                                                                                                                                                                                                                                                                                                                                                                         | Trans Fat 0g                                                                                                                                                        |          |  |  |
|                                                                                                                                                                                                                                                                                                                                                                                                                                |                                                                                                                                                                                                                                                                                                                                                                                                                                                                                                                                                                                                                                                                                                                                                                                                                                                                                                                                                                                                                                                                                                                                                                                                                                                                                                                                                                                                                                                                                                                                                                                                                                                                                                                                                                                                                                                                                                                                                                                                                                                                                                 | Cholesterol 0mg                                                                                                                                                     | 0%       |  |  |
| <b>★</b> Benefits                                                                                                                                                                                                                                                                                                                                                                                                              |                                                                                                                                                                                                                                                                                                                                                                                                                                                                                                                                                                                                                                                                                                                                                                                                                                                                                                                                                                                                                                                                                                                                                                                                                                                                                                                                                                                                                                                                                                                                                                                                                                                                                                                                                                                                                                                                                                                                                                                                                                                                                                 | Sodium 180mg                                                                                                                                                        | 8%       |  |  |
|                                                                                                                                                                                                                                                                                                                                                                                                                                |                                                                                                                                                                                                                                                                                                                                                                                                                                                                                                                                                                                                                                                                                                                                                                                                                                                                                                                                                                                                                                                                                                                                                                                                                                                                                                                                                                                                                                                                                                                                                                                                                                                                                                                                                                                                                                                                                                                                                                                                                                                                                                 | Total Carbohydrate 22g                                                                                                                                              | 8%       |  |  |
| Organic 21 whole grain and seed l<br>Keep frozen until ready for consu                                                                                                                                                                                                                                                                                                                                                         | oat                                                                                                                                                                                                                                                                                                                                                                                                                                                                                                                                                                                                                                                                                                                                                                                                                                                                                                                                                                                                                                                                                                                                                                                                                                                                                                                                                                                                                                                                                                                                                                                                                                                                                                                                                                                                                                                                                                                                                                                                                                                                                             | Dietary Fiber 5g                                                                                                                                                    | 18%      |  |  |
| 22 Grams of whole grain per loaf                                                                                                                                                                                                                                                                                                                                                                                               | nption                                                                                                                                                                                                                                                                                                                                                                                                                                                                                                                                                                                                                                                                                                                                                                                                                                                                                                                                                                                                                                                                                                                                                                                                                                                                                                                                                                                                                                                                                                                                                                                                                                                                                                                                                                                                                                                                                                                                                                                                                                                                                          | Total Sugars 5g                                                                                                                                                     |          |  |  |
|                                                                                                                                                                                                                                                                                                                                                                                                                                |                                                                                                                                                                                                                                                                                                                                                                                                                                                                                                                                                                                                                                                                                                                                                                                                                                                                                                                                                                                                                                                                                                                                                                                                                                                                                                                                                                                                                                                                                                                                                                                                                                                                                                                                                                                                                                                                                                                                                                                                                                                                                                 | Includes 0g Added Sugar                                                                                                                                             | 0%       |  |  |
| Ingredients                                                                                                                                                                                                                                                                                                                                                                                                                    | Allergens                                                                                                                                                                                                                                                                                                                                                                                                                                                                                                                                                                                                                                                                                                                                                                                                                                                                                                                                                                                                                                                                                                                                                                                                                                                                                                                                                                                                                                                                                                                                                                                                                                                                                                                                                                                                                                                                                                                                                                                                                                                                                       | Protein 5g                                                                                                                                                          |          |  |  |
|                                                                                                                                                                                                                                                                                                                                                                                                                                |                                                                                                                                                                                                                                                                                                                                                                                                                                                                                                                                                                                                                                                                                                                                                                                                                                                                                                                                                                                                                                                                                                                                                                                                                                                                                                                                                                                                                                                                                                                                                                                                                                                                                                                                                                                                                                                                                                                                                                                                                                                                                                 | Vitamin D 0mcg                                                                                                                                                      | 0%       |  |  |
| ORGANIC WHOLE WHEAT (ORGANIC WHOLE WHEAT FLOUR,<br>ORGANIC CRACKED WHOLE WHEAT),WATER, 21 WHOLE GRAINS<br>AND SEEDS MIX (ORGANIC WHOLE FLAX SEEDS, ORGANIC                                                                                                                                                                                                                                                                     | Contains:                                                                                                                                                                                                                                                                                                                                                                                                                                                                                                                                                                                                                                                                                                                                                                                                                                                                                                                                                                                                                                                                                                                                                                                                                                                                                                                                                                                                                                                                                                                                                                                                                                                                                                                                                                                                                                                                                                                                                                                                                                                                                       | Calcium 0mg                                                                                                                                                         | 0%       |  |  |
| SUNFLOWER SEEDS, ORGANIC GROUND WHOLE FLAX SEEDS,<br>ORGANIC UN-HULLED BROWN SESAME SEEDS, ORGANIC ROLLED                                                                                                                                                                                                                                                                                                                      | wheat                                                                                                                                                                                                                                                                                                                                                                                                                                                                                                                                                                                                                                                                                                                                                                                                                                                                                                                                                                                                                                                                                                                                                                                                                                                                                                                                                                                                                                                                                                                                                                                                                                                                                                                                                                                                                                                                                                                                                                                                                                                                                           | Iron 0mg                                                                                                                                                            | 0%       |  |  |
| OATS, ORGANIC TRITICALE, ORGANIC PUMPKIN SEEDS, ORGANIC<br>UN-HULED BLACK SESAME SEEDS, ORGANIC ROLLED SPELT,<br>ORGANIC MILLET, ORGANIC ROLLED BARLEY, ORGANIC ROLLED                                                                                                                                                                                                                                                         | May Contain:                                                                                                                                                                                                                                                                                                                                                                                                                                                                                                                                                                                                                                                                                                                                                                                                                                                                                                                                                                                                                                                                                                                                                                                                                                                                                                                                                                                                                                                                                                                                                                                                                                                                                                                                                                                                                                                                                                                                                                                                                                                                                    | Potassium 115mg                                                                                                                                                     | 2%       |  |  |
| RYE, ORGANIC BLUE CORNMEAL, ORGANIC BROWN RICE FLOUR,<br>ORGANIC YELLOW CORNMEAL, ORGANIC GUINDA, ORGANIC<br>ROLLED KAMUT KHORASAN WHEAT, ORGANIC AMARANTH<br>FLOUR, ORGANIC ROLLED WHOLE WHEAT, ORGANICBUCKWHEAT<br>FLOUR, ORGANIC SORGHUM FLOUR, ORGANIC POPPY SEEDS),<br>ORGANIC DRIED CANE SYRUP (SUGAR), ORGANIC WHEAT<br>GLUTEN, ORGANIC SOAT FIBER, ORGANIC MOLASSES, SEA SALT,<br>ORGANIC CULTURED WHOLE WHEAT, YEAST. | Image: | * The % Daily Value (DV) tells you how much a nutrient in a serving of food contributes to a daily diet. 2,000 calories a day is used for general nutrition advice. |          |  |  |