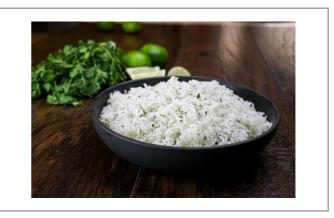

#### 211101 - Rice Cilantro Lime Cooked

Propriety process produces a fluffy rice with a tender chew and minimum stickiness. No artificial flavors, colors, or preservatives. Perfect complement to Latin, Asian, and American cuisine.

#### Serving Suggestions

Great in breakfast bowls, breakfast skillets, Poke bowls, salads, protein bed, and Asian quesadillas. You can customize by adding proteins, vegetables, seasonings and/or sauces.