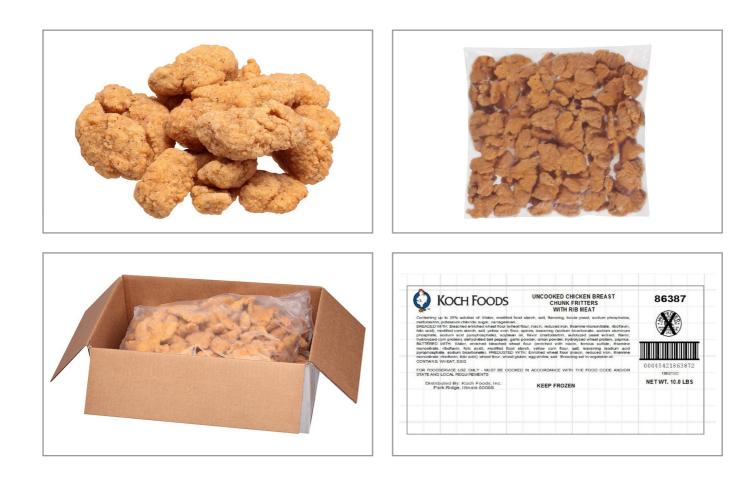

## **KOCH FOODS** 211276 - Chicken Tender Bite Brd (Par Fried)

Our boneless wings are the perfect portable any comfort food. One of the most requested appetizer turns to a unique salad topper or hoagie sandwich. From freezer to plate with no additional preparation needed. Ouick and easy meal solutions for today's marketplace challenges.

Containing up to 25% solution of: Water, modified food starch, salt, flavoring, torula yeast, sodium phosphates, maltodextrin, potassium chloride, sugar, carrageenan. Breaded With: Bleached enriched wheat flour, rhoiten, inc, reduced iron, thiamine mononitrate, riboflavin, folic acid), modified corn starch, salt, yellow corn four, spices, leavening (sodium bicarbonate, sodium aluminum phosphate, sodium acid pyrophosphate), soybean oil, flavor (maltodextrin, autolyzed yeast extract, flavor, hydrolyzed corn protein), dehydrated bell pepper, garlic powder, onion powder, hydrolyzed wheat protein, paprika. Battered With: Water, enriched bleached wheat flour (enriched with niacin, ferrous sulfate, thiamine mononitrate, riboflavin, folic acid), modified food starch, yellow corn flour, salt, leavening (sodium acid pyrophosphate, sodium bicarbonate). Pre-dusted With: Enriched wheat flour (niacin, reduced iron, thiamine mononitrate, riboflavin, folic acid), wheat flour, wheat gluten, egg whites, salt. Breading set in vegetable oil.

#### **Product Specifications**

| Brand                  |              | Manufacturer |                                           | er                  | Product Category                         |        |                 |            |
|------------------------|--------------|--------------|-------------------------------------------|---------------------|------------------------------------------|--------|-----------------|------------|
| KOCH FOO               | DS           | KOCH FOODS   |                                           | s c                 | Chicken Breast Fillet, Further Processed |        |                 |            |
| MFG #                  | S            | SPC #        |                                           |                     | GTIN                                     |        | Pack            | Pack Desc. |
| 86387                  | 21           | 11276 00045  |                                           | )04542 <sup>-</sup> | 5421863872                               |        | 2               | 2/5#       |
| Gross Weight Net Weigh |              | ght          | nt Country of Origin                      |                     |                                          | Kosher | Child Nutrition |            |
| 11.15lb                | 11.15lb 10lb |              |                                           | USA                 |                                          |        |                 | No         |
| Shipping Information   |              |              |                                           |                     |                                          |        |                 |            |
| Length Wi              | dth          | Height       | Volume TIxHI Shelf Life Storage Temp From |                     |                                          |        | ge Temp From/To |            |

## Additional Images