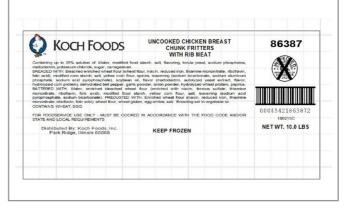

| MFG # | SPC #  | GTIN           | Pack | Pack Desc. |
|-------|--------|----------------|------|------------|
| 86387 | 211276 | 00045421863872 | 2    | 2/5#       |

| Gross Weight | Net Weight | Country of Origin | Kosher | Child Nutrition |
|--------------|------------|-------------------|--------|-----------------|
| 11.15lb      | 10lb       | USA               |        | No              |