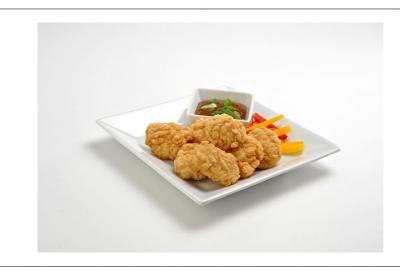

# 211276 - Chicken Tender Bite Brd (Par Fried)

# 211276 - Chicken Tender Bite Brd (Par Fried)

Our boneless wings are the perfect portable any comfort food. One of the most requested appetizer turns to a unique salad topper or hoagie sandwich. From freezer to plate with no additional preparation needed. Quick and easy meal solutions for today's marketplace challenges.