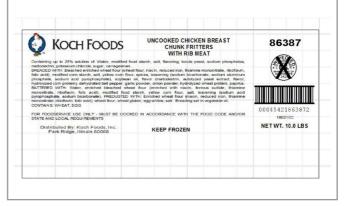

#### A Allergens

Containing up to 25% solution of: Water, modified food starch, salt, flavoring, torula yeast, sodium phosphates, maltodextrin, potassium chloride, sugar, carrageenan. Breaded With: Bleached enriched wheat flour, indeat flour, indicin, reduced iron, thiamine mononitrate, riboflavin, folic acid), modified corn starch, salt, yellow corn flour, spices, leavening (sodium bicarbonate, sodium aluminum phosphate, sodium acid pyrophosphate), soybean oil, flavor (maltodextrin, autolyzed yeast extract, flavor, hydrolyzed corn protein), dehydrated bell pepper, garlic powder, onion powder, hydrolyzed wheat protein, paprika. Battered With: Water, enriched bleached wheat flour (enriched with niacin, ferrous sulfate, thiamine mononitrate, riboflavin, folic acid), modified food starch, yellow corn flour, salt, leavening (sodium acid pyrophosphate, sodium bicarbonate). Pre-dusted With: Enriched wheat flour (naicin, reduced iron, thiamine mononitrate, riboflavin, folic acid), wheat flour, wheat gluten, egg whites, salt. Breading set in vegetable oil.

| MFG # | SPC #  | GTIN           | Pack | Pack Desc. |
|-------|--------|----------------|------|------------|
| 86387 | 211276 | 00045421863872 | 2    | 2/5#       |

| Gross Weight | Net Weight | Country of Origin | Kosher | Child Nutrition |
|--------------|------------|-------------------|--------|-----------------|
| 11.15lb      | 10lb       | USA               |        | No              |