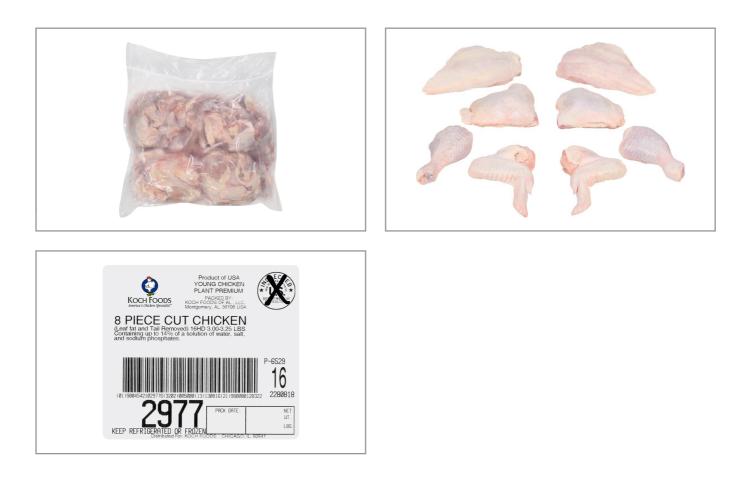

#### PACKER 211367 - Chicken 8 Pc Frsh Mar 3 3.25

USING CUT CHICKEN PARTS FROM TIGHTLY SIZED WOG FRYERS SAVES TIME, LABOR, CONTROLS PORTION CONSISTENCY, COST AND SAVES WASTE. SOLUTION ADDED ENHANCES NATURAL FLAVORS, JUICINESS AND EXTENDS HOLDING TIME REDUCES MANY FOOD SAFETY RISKS ASSOCIATED WITH CUTTING CHICKEN BACK OF THE HOUSE. VACUUM PACKED CHICKEN HAS A FRESH SHELF LIFE OF 19 DAYS FROM PACK WHEN KEPT UNDER PROPER STORAGE CONDITIONS.

# Product Specifications

19.19in

12.81in

9.56in

1.36ft3

| Brand                                                           | d | Manufacturer    |                      | Product Category |                                  |      |                 |  |
|-----------------------------------------------------------------|---|-----------------|----------------------|------------------|----------------------------------|------|-----------------|--|
| PACKE                                                           | R | Koch Foods Inc. |                      | Chicl            | Chicken Cut Ups, Quarter, Halves |      |                 |  |
| MFG #                                                           |   | SPC #           | GTIN                 |                  | P                                | Pack | Pack Desc.      |  |
| 2977                                                            |   | 211367          | 90045421029776       |                  |                                  | 1    | 1 / 8 / cs      |  |
| Gross Weight N                                                  |   | Net Weigł       | ht Country of Origin |                  | in Kc                            | sher | Child Nutrition |  |
| 52lb                                                            |   | 50lb            | USA                  |                  |                                  |      | No              |  |
| Shipping Information                                            |   |                 |                      |                  |                                  |      |                 |  |
| Length Width Height Volume TIxHI Shelf Life Storage Temp From/7 |   |                 |                      |                  | ge Temp From/To                  |      |                 |  |

### PACKER 211367 - Chicken 8 Pc Frsh Mar 3 3.25

USING CUT CHICKEN PARTS FROM TIGHTLY SIZED WOG FRYERS SAVES TIME, LABOR, CONTROLS PORTION CONSISTENCY, COST AND SAVES WASTE. SOLUTION ADDED ENHANCES NATURAL FLAVORS, JUICINESS AND EXTENDS HOLDING TIME REDUCES MANY FOOD SAFETY RISKS ASSOCIATED WITH CUTTING CHICKEN BACK OF THE HOUSE. VACUUM PACKED CHICKEN HAS A FRESH SHELF LIFE OF 19 DAYS FROM PACK WHEN KEPT UNDER PROPER STORAGE CONDITIONS.

## Additional Images