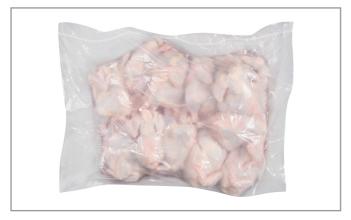

0.01mg |
| Sugars              | 0g  | Added Sugars        |      | Potassium      |        |
| Dietary Fiber       |     | Polyunsaturated Fat |      | Zinc           |        |
| Lactose             |     | Monounsaturated Fat |      | Phosphorus     |        |
| Sucrose             |     | Cholesterol         | 85mg |                |        |
| Vitamin A(IU)•      | 0   | Vitamin D           |      | Thiamin        |        |
| Vitamin A(RE)       |     | Vitamin E           |      | Niacin         |        |
| Vitamin C           | 0mg | Folate              |      | Riboflavin     |        |
| Magnesium           |     | Vitamin B-6         |      | Vitamin B-1 2• |        |
| Monosodium          |     | Sulphites           |      | Nitrates       |        |

# Additional Images