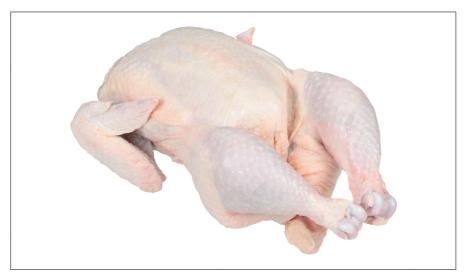

#### Allergens

CHICKEN WHOLE FRYERS WITHOUT NECKS AND **GIBLETSCONTAINS UP TO 8% RETAINED WATER** 

### Product Specifications

| Brand      | Manufacturer            | Product Category   |
|------------|-------------------------|--------------------|
| KOCH FOODS | Koch Foods Incorporated | Chicken Whole Bird |