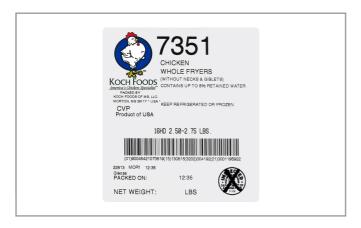

#### Allergens

CHICKEN WHOLE FRYERS WITHOUT NECKS AND **GIBLETSCONTAINS UP TO 8% RETAINED WATER** 

### Product Specifications

| Brand      | Manufacturer            | Product Category   |
|------------|-------------------------|--------------------|
| KOCH FOODS | Koch Foods Incorporated | Chicken Whole Bird |

| MFG # | SPC#   | GTIN           | Pack | Pack Desc.                     |
|-------|--------|----------------|------|--------------------------------|
| 7351  | 211407 | 90045421073519 | 1    | 1 X 16 X (2.5 LBR to 2.75 LBR) |

| Gross Weight | Net Weight | Country of Origin | Kosher | Child Nutrition |
|--------------|------------|-------------------|--------|-----------------|
| 44LB         | 42LB       | US                |        | No              |