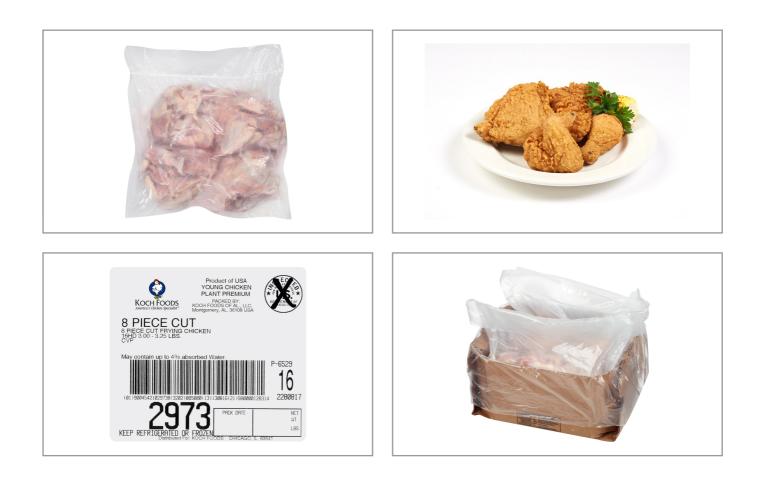

## 211416 - Chicken 8 Pc 3.00 3.25 16 Head

USING SIZED READY CUT FRYERS OFFERS CONSISTENCY IN PORTION SIZE AND WEIGHT OF THE FINISHED PRODUCT. HELPS CONTROL COSTS, WASTE AND ELIMINATES MANY FOOD SAFETY CONCERN ASSOCIATED WITH CUTTING BACK OF THE HOUSE.

# Product Specifications

| Brand                |    | Manufacturer            |                       |      | Product Category |                              |                 |  |
|----------------------|----|-------------------------|-----------------------|------|------------------|------------------------------|-----------------|--|
| PACKER               | KC | OCH FOODS - MISSISSIPPI |                       |      | Chicke           | ken Cut Ups, Quarter, Halves |                 |  |
| MFG #                |    | SPC # GTIN              |                       |      | Pack             | Pack Desc.                   |                 |  |
| 2973                 |    | 211416 9004542102       |                       | 9738 | 1                | 1/16/3#                      |                 |  |
| Gross Weight         |    | Net Weigł               | ght Country of Origin |      | Origin           | Kosher                       | Child Nutrition |  |
| 50lb 48lb            |    |                         | USA                   |      |                  | No                           |                 |  |
| Shipping Information |    |                         |                       |      |                  |                              |                 |  |

#### PACKER 211416 - Chicken 8 Pc 3.00 3.25 16 Head

USING SIZED READY CUT FRYERS OFFERS CONSISTENCY IN PORTION SIZE AND WEIGHT OF THE FINISHED PRODUCT. HELPS CONTROL COSTS, WASTE AND ELIMINATES MANY FOOD SAFETY CONCERN ASSOCIATED WITH CUTTING BACK OF THE HOUSE.