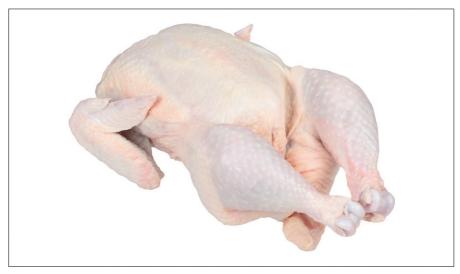

### **Handling Suggestions**

Store refrigerated 28-34 degrees

| ı | Shipping Information |         |        |         |       |            |                      |  |
|---|----------------------|---------|--------|---------|-------|------------|----------------------|--|
|   | Length               | Width   | Height | Volume  | TIxHI | Shelf Life | Storage Temp From/To |  |
|   | 19.17in              | 12.75in | 8.19in | 1.16ft3 | 7x7   | 19DAYS     | 33°F / 39°F          |  |

# 211418 - Chicken Wog 3.00 3.25 16 Hd Cw Cvp Halal

USING SELECT SIZED FRYERS SAVES TIME, LABOR, CONTROLS PORTION CONSISTENCY, COST AND REDUCES WASTE. ELIMINATES MANY FOOD SAFETY RISKS ASSOCIATED WITH PREPARING CHICKEN BACK OF THE HOUSE. VACUUM PACKED CHICKEN HAS A FRESH SHELF LIFE OF 19 DAYS FROM PACK WHEN KEPT UNDER PROPER STORAGE CONDITIONS.