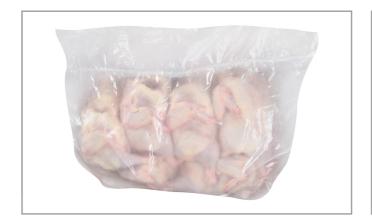

# Product Specifications

| Brand  |        | Manufacturer             | Product Category |                    |  |
|--------|--------|--------------------------|------------------|--------------------|--|
| PACKER | КОСН   | KOCH FOODS - MISSISSIPPI |                  | Chicken Whole Bird |  |
|        |        |                          |                  |                    |  |
| MFG #  | SPC #  | GTIN                     | Pack             | Pack Desc.         |  |
| 89581  | 211418 | 90045421073533           | 1                | 1/16/3#            |  |

| Gross Weight | Net Weight | Country of Origin | Kosher | Child Nutrition |
|--------------|------------|-------------------|--------|-----------------|
| 50lb         | 48lb       | USA               |        | No              |

| ı | Shipping Information |         |        |         |       |            |                      |  |
|---|----------------------|---------|--------|---------|-------|------------|----------------------|--|
|   | Length               | Width   | Height | Volume  | TIxHI | Shelf Life | Storage Temp From/To |  |
|   | 19.17in              | 12.75in | 8.19in | 1.16ft3 | 7x7   | 19DAYS     | 33°F / 39°F          |  |