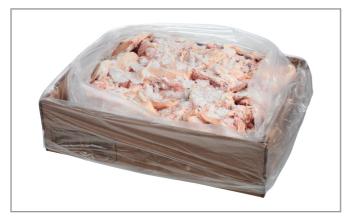

#### 211419 - Chicken Frame Bone Raw

INGREDIENT CHICKEN, USE TO MAKE SOUP'S GRAVY, FLAVOR BASES, ETC.

#### Benefits

| Ingredients                                                                | ▲ Allergens |
|----------------------------------------------------------------------------|-------------|
| FRYING CHICKEN FRONT HALF<br>FRAMES<br>CONTAINS UP TO 7% RETAINED<br>WATER |             |