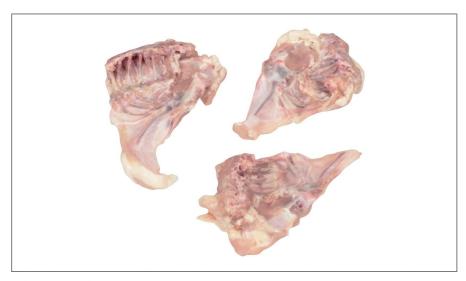

#### 211419 - Chicken Frame Bone Raw

INGREDIENT CHICKEN, USE TO MAKE SOUP'S GRAVY, FLAVOR BASES, ETC.

## 211419 - Chicken Frame Bone Raw

#### Benefits

| Ingredients                                                                | ▲ Allergens |
|----------------------------------------------------------------------------|-------------|
| FRYING CHICKEN FRONT HALF<br>FRAMES<br>CONTAINS UP TO 7% RETAINED<br>WATER |             |