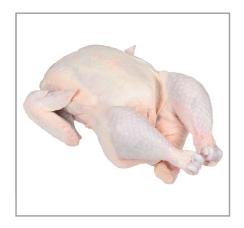

### 211424 - Chicken Wog 3.25 3.5 16 Hd Inj

### Benefits

| Ingredients                                                                                                   | ▲ Allergens |
|---------------------------------------------------------------------------------------------------------------|-------------|
| Young chicken whole without gibblets containing up to 15% of a solution of water, salt and sodium phosphates. |             |

# 211424 - Chicken Wog 3.25 3.5 16 Hd Inj

USING SIZED FRYERS OFFERS CONSISTENCY IN PORTION SIZE AND WEIGHT OF THE FINISHED PRODUCT. SOLUTION ADDED ENHANCES NATURAL FLAVORS, JUICINESS AND EXTENDS HOLDING TIMES HELPS CONTROL COSTS, WASTE AND ELIMINATES MANY FOOD SAFETY CONCERNS.