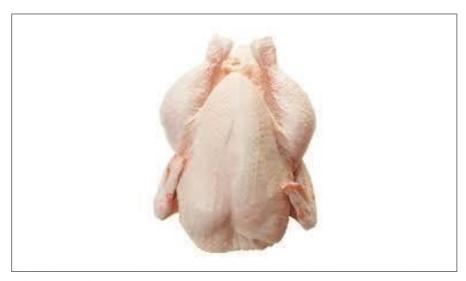

### 211424 - Chicken Wog 3.25 3.5 16 Hd Inj

### Benefits

| Ingredients                                                                                                   | ▲ Allergens |
|---------------------------------------------------------------------------------------------------------------|-------------|
| Young chicken whole without gibblets containing up to 15% of a solution of water, salt and sodium phosphates. |             |