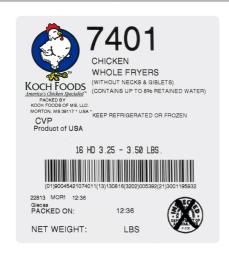

| Brand      | Brand Manufacturer F    |                    |
|------------|-------------------------|--------------------|
| KOCH FOODS | Koch Foods Incorporated | Chicken Whole Bird |

| MFG # | SPC #  | GTIN           | Pack | Pack Desc.                  |
|-------|--------|----------------|------|-----------------------------|
| 7401  | 211426 | 90045421074011 | 1    | 1 X 16 X (52 LBR to 58 LBR) |

| Gross Weight | Net Weight | Country of Origin | Kosher | Child Nutrition |
|--------------|------------|-------------------|--------|-----------------|
| 56LB         | 54LB       | US                |        | No              |

| Shipping Information |         |        |        |       |            |                      |
|----------------------|---------|--------|--------|-------|------------|----------------------|
| Length               | Width   | Height | Volume | TIxHI | Shelf Life | Storage Temp From/To |
| 19.18in              | 12.81in | 9.56in | 1.36cf | 7x7   | 19days     | 28°f / 34°f          |