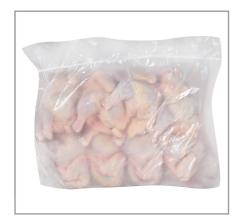

| Chicken Whole Fryers Without<br>Necks And Giblets Contains Up | Free |
|---------------------------------------------------------------|------|
| To 8% Retained Water                                          |      |

### \* Benefits

Ingredients

USING SELECT SIZED FRYERS SAVES TIME, LABOR, CONTROLS PORTION CONSISTENCY, COST AND REDUCES WASTE. ELIMINATES MANY FOOD SAFETY RISKS ASSOCIATED WITH PREPARING CHICKEN BACK OF THE HOUSE. VACUUM PACKED CHICKEN HAS A FRESH SHELF LIFE OF 19 DAYS FROM PACK WHEN KEPT UNDER PROPER STORAGE CONDITIONS.