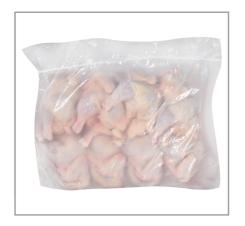

|                               | L |
|-------------------------------|---|
|                               | Ī |
| Chicken Whole Fryers Without  |   |
| Necks And Giblets Contains Up |   |
| To 8% Retained Water          |   |