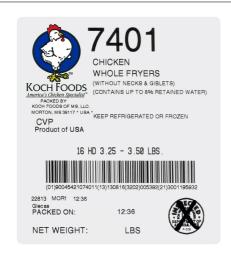

| Brand      | Manufacturer            | Product Category   |
|------------|-------------------------|--------------------|
| KOCH FOODS | Koch Foods Incorporated | Chicken Whole Bird |

| MFG # | IFG # SPC # GTIN      |  | Pack | Pack Desc.                  |
|-------|-----------------------|--|------|-----------------------------|
| 7401  | 211426 90045421074011 |  | 1    | 1 X 16 X (52 LBR to 58 LBR) |

| Gross Weight | Net Weight | Country of Origin | Kosher | Child Nutrition |
|--------------|------------|-------------------|--------|-----------------|
| 56LB         | 54LB       | US                |        | No              |

| Shipping Information |                   |        |                         |     |            |                      |  |
|----------------------|-------------------|--------|-------------------------|-----|------------|----------------------|--|
| Length               | ngth Width Height |        | Volume TIxHI Shelf Life |     | Shelf Life | Storage Temp From/To |  |
| 19.18in              | 12.81in           | 9.56in | 1.36cf                  | 7x7 | 19days     | 28°f / 34°f          |  |