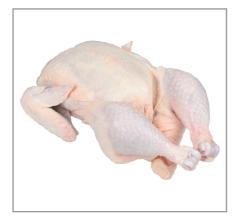

|                               | L |
|-------------------------------|---|
|                               | Ī |
| Chicken Whole Fryers Without  |   |
| Necks And Giblets Contains Up |   |
| To 8% Retained Water          |   |

| Brand      | Manufacturer            | Product Category   |
|------------|-------------------------|--------------------|
| KOCH FOODS | Koch Foods Incorporated | Chicken Whole Bird |

| MFG # | IFG # SPC # GTIN      |  | Pack | Pack Desc.                  |
|-------|-----------------------|--|------|-----------------------------|
| 7401  | 211426 90045421074011 |  | 1    | 1 X 16 X (52 LBR to 58 LBR) |