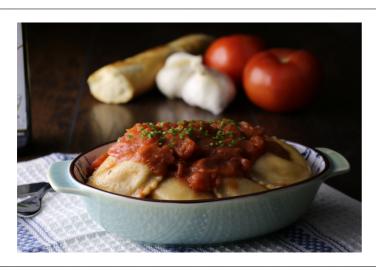

# 211889 - Pasta Ravioli Cheese Jumbo Cn Wg S/O





## Benefits

## Ingredients

FILLING: Ricotta Cheese (Pasteurized Whey, Pasteurized Skim Milk, Vinegar, Xanthan Gum, Vitamin A Palmitate), Water, Egg, Part Skim Mozzarella Cheese (Cultured Part Skim Milk, Cheese Cultures, Salt, Enzymes), Whey Protein Isolate, Sodium Caseinate, Parmesan Cheese (Pasteurized Part Skim Milk, Cheese Cultures, Salt, Enzymes), Bleached Wheat Flour, Garlic Salt (Salt, Enzymes), Bleached Wheat Flour, Garlic Salt (Salt, Dehydrated Garlic), Salt, Modified Food Starch, Sugar, Dehydrated Garlic. PASTA: Whole Wheat Flour And Enriched Flour Blend (Whole Wheat Flour, Enriched Durum Wheat Flour [Wheat Flour, Ferrous Sulfate, Thiamin Mononitrate, Riboflavin, Folic Acid]), Water, Egg. CONTAINS: MILK, WHEAT, EGG

Allergens

## **Contains:**





## Free From:





# **Nutri