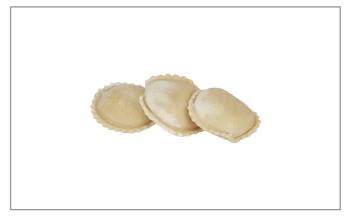

# 211889 - Pasta Ravioli Cheese Jumbo Cn Wg S/O

## Ingredients

FILLING: Ricotta Cheese (Pasteurized Whey, Pasteurized Skim Milk, Vinegar, Xanthan Gum, Vitamin A Palmitate), Water, Egg, Part Skim Mozzarella Cheese (Cultured Part Skim Milk, Cheese Cultures, Salt, Enzymes), Whey Protein Isolate, Sodium Caseinate, Parmesan Cheese (Pasteurized Part Skim Milk, Cheese Cultures, Salt, Enzymes), Bleached Wheat Flour, Garlic Salt (Salt, Enzymes), Bleached Wheat Flour, Garlic Salt (Salt, Dehydrated Garlic), Salt, Modified Food Starch, Sugar, Dehydrated Garlic. PASTA: Whole Wheat Flour And Enriched Flour Blend (Whole Wheat Flour, Enriched Durum Wheat Flour [Wheat Flour, Ferrous Sulfate, Thiamin Mononitrate, Riboflavin, Folic Acid]), Water, Egg. CONTAINS: MILK, WHEAT, EGG