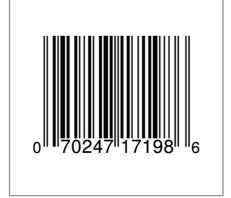

## Product Specifications

| Brand    | Manufacturer        | Product Category |
|----------|---------------------|------------------|
| FARMLAND | SMITHFIELD/FARMLAND | Pork             |

| MFG #  | SPC #  | GTIN           | Pack | Pack Desc. |
|--------|--------|----------------|------|------------|
| 171987 | 212010 | 00070247171986 | 1    | 1/15#      |