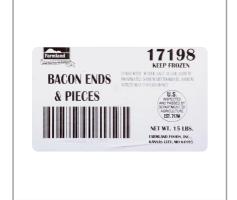

## Product Specifications

| Brand    | Manufacturer        | Product Category |
|----------|---------------------|------------------|
| FARMLAND | SMITHFIELD/FARMLAND | Pork             |

| MFG #  | SPC #  | GTIN           | Pack | Pack Desc. |
|--------|--------|----------------|------|------------|
| 171987 | 212010 | 00070247171986 | 1    | 1/15#      |

| Gross Weight | Net Weight | Country of Origin | Kosher | Child Nutrition |  |
|--------------|------------|-------------------|--------|-----------------|--|
| 15.5lb       | 15lb       | USA               |        | No              |  |