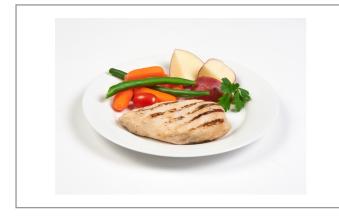

### Serving Suggestions

Sandwiches, center of the plate entree, salad topper. Grill, broil, bake, saute, bread and fry fried

## 212067 - Chicken Breast B/S Fresh 6 Oz

Fork tender, natural fall breast fillets are cut from small birds to ensure "no tough or stringy breast". Computer sized for accuracy and portion and cost control, 100% usable chicken, no additional prep or waste. The perfect fit across the lunch, dinner or snack menu. Helps eliminate many food safety concerns associated with portioning chicken back-of-the-house