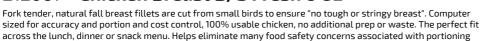

## 212067 - Chicken Breast B/S Fresh 6 Oz

Fork tender, natural fall breast fillets are cut from small birds to ensure "no tough or stringy breast". Computer sized for accuracy and portion and cost control, 100% usable chicken, no additional prep or waste. The perfect fit across the lunch, dinner or snack menu. Helps eliminate many food safety concerns associated with portioning chicken back-of-the-house