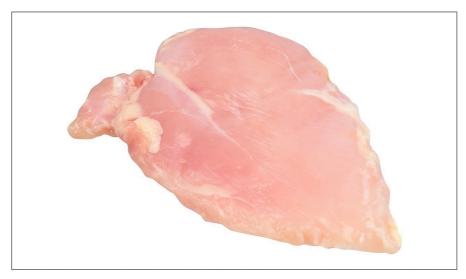

## 212067 - Chicken Breast B/S Fresh 6 Oz

Fork tender, natural fall breast fillets are cut from small birds to ensure "no tough or stringy breast". Computer sized for accuracy and portion and cost control, 100% usable chicken, no additional prep or waste. The perfect fit across the lunch, dinner or snack menu. Helps eliminate many food safety concerns associated with portioning chicken back-of-the-house