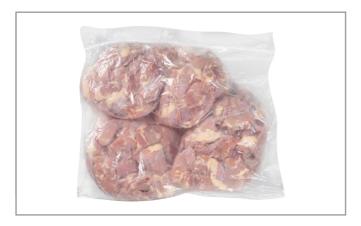

#### **Product Specifications**

| Brand Manufacturer |                      | Product Category                  |  |  |
|--------------------|----------------------|-----------------------------------|--|--|
| PACKER             | SANDERSON FARMS, INC | Chicken Legs, Drumsticks & Thighs |  |  |

| MFG # | SPC#   | GTIN           | Pack | Pack Desc. |
|-------|--------|----------------|------|------------|
| 14204 | 212224 | 10045421977262 | 1    | 4/10#      |

| Gross Weight | Net Weight | Country of Origin | Kosher | Child Nutrition |
|--------------|------------|-------------------|--------|-----------------|
| 42lb         | 40lb       | USA               |        | No              |