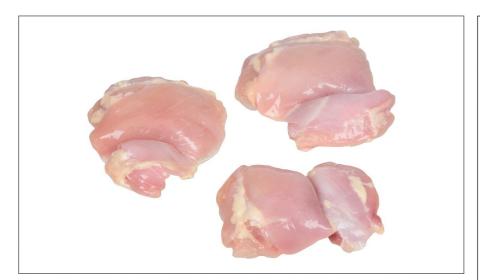

### 212224 - Chicken Thigh Meat Halal B/S

This product is processed under supervision and certified in accordance to the guidelines set by the Islamic Society of Greater Washington and the world halal association. Using boneless skinless thigh meat helps saves time, labor and preparation waste.