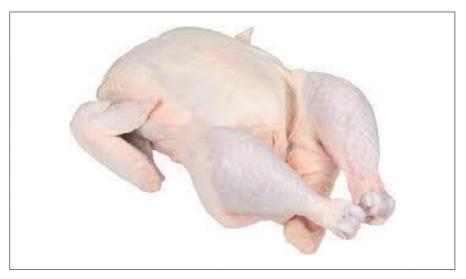

## 212227 - Chicken Whole Wog 3.25 3.5# Halal S/O

### \* Benefits

| Ingredients                                   | ▲ Allergens |
|-----------------------------------------------|-------------|
| Natural young chicken whole without gibblets. |             |