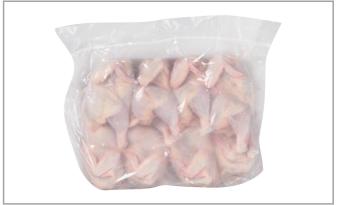

## 212227 - Chicken Whole Wog 3.25 3.5# Halal S/O

### \* Benefits

| Ingredients                                   | ▲ Allergens |
|-----------------------------------------------|-------------|
| Natural young chicken whole without gibblets. |             |