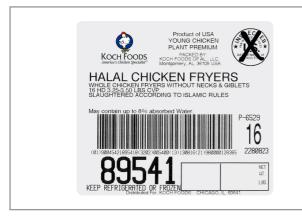

## Product Specifications

| Brand  | Manufacturer             | Product Category |
|--------|--------------------------|------------------|
| PACKER | KOCH FOODS - MISSISSIPPI | Chicken          |

| MFG # | SPC #  | GTIN           | Pack | Pack Desc. |
|-------|--------|----------------|------|------------|
| 89541 | 212227 | 90045421895418 | 1    | 1/16/3.25  |

| Gross Weight | Net Weight | Country of Origin | Kosher | Child Nutrition |
|--------------|------------|-------------------|--------|-----------------|
| 56lb         | 52lb       | USA               |        | No              |