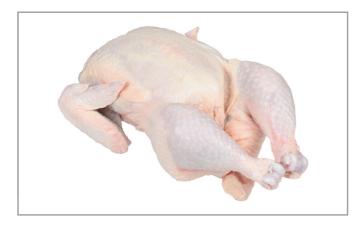

## 212227 - Chicken Whole Wog 3.25 3.5# Halal S/O

### \* Benefits

| Ingredients                                   | ▲ Allergens |
|-----------------------------------------------|-------------|
| Natural young chicken whole without gibblets. |             |