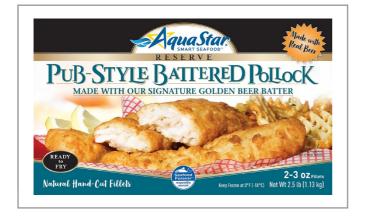

# 212488 - Pollock Battered Hand Cut Fillet 2 3 Oz

### **Handling Suggestions**

Keep frozen at 0 deg F (-18 deg C) until ready to use. After thawing do not refreeze.

#### Serving Suggestions

Ideal for Fish and Chips, Sandwiches, and Entrees.

# Prep & Cooking Suggestions

Deep Fry or Convection Oven. This product is not cooked and intended to be fried before consumption.