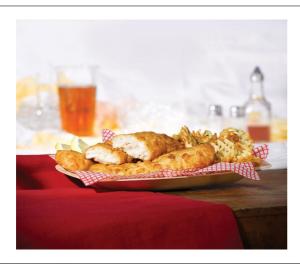

# 212488 - Pollock Battered Hand Cut Fillet 2 3 Oz

#### Serving Suggestions

Ideal for Fish and Chips, Sandwiches, and Entrees.