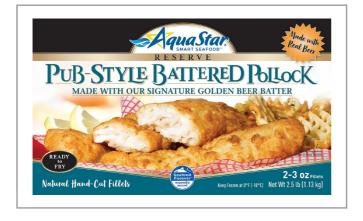

### 212488 - Pollock Battered Hand Cut Fillet 2 3 Oz

Natural Hand-Cut fillets. Made from scratch taste and appearance.

# 212488 - Pollock Battered Hand Cut Fillet 2 3 Oz