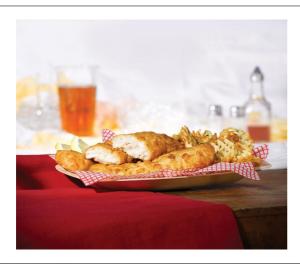

### 212488 - Pollock Battered Hand Cut Fillet 2 3 Oz

Natural Hand-Cut fillets. Made from scratch taste and appearance.

# Serving Suggestions

Ideal for Fish and Chips, Sandwiches, and Entrees.