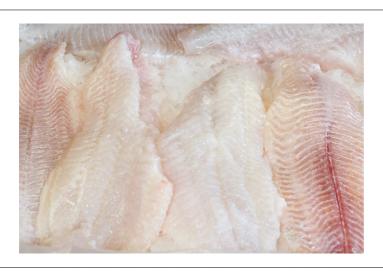

# 212502 - Catfish Fillet Icepack 3 5 Oz S/O

This catfish fillet gives the best choices for cooking. It is small enough to deep fried, yet large enough to grilled or baked and still give the appearance of a well filled plate. It provides a hearty portion of meat and yet keeps the sweetness of a small fillet. Fresh fillets are always a premium product.