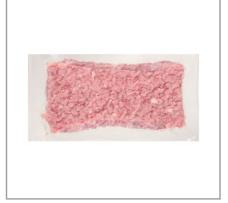

### 212506 - Ham Diced 1/4 Inch

#### \* Benefits

Our hams are slow-smoked for a minimum of 5 hours using real hickory chips to ensure a rich mahogany color and deep aroma. That smoking process, coupled with our signature cure and pure honey flavor, creates an unforgettable ham.