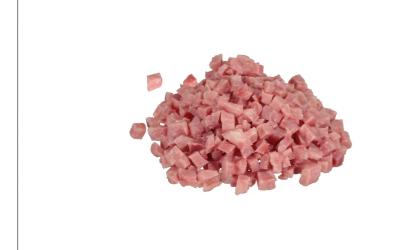

### 212506 - Ham Diced 1/4 Inch

#### \* Benefits

Our hams are slow-smoked for a minimum of 5 hours using real hickory chips to ensure a rich mahogany color and deep aroma. That smoking process, coupled with our signature cure and pure honey flavor, creates an unforgettable ham.