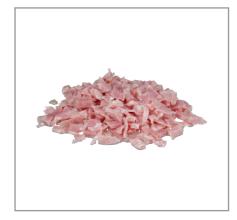

### 212506 - Ham Diced 1/4 Inch

#### \* Benefits

Our hams are slow-smoked for a minimum of 5 hours using real hickory chips to ensure a rich mahogany color and deep aroma. That smoking process, coupled with our signature cure and pure honey flavor, creates an unforgettable ham.