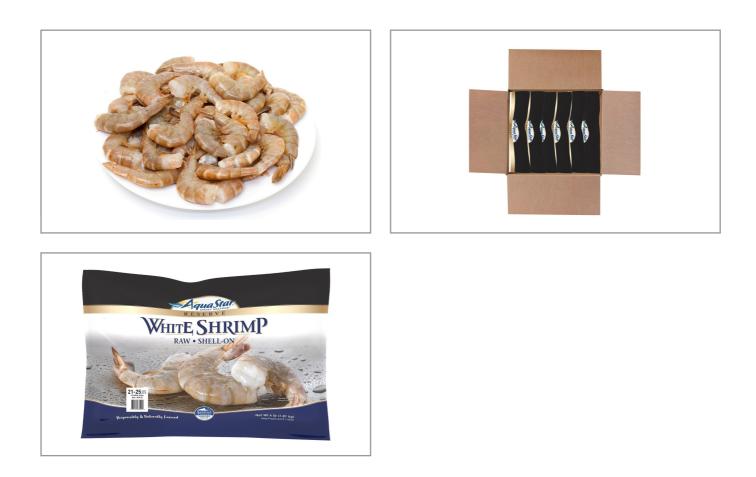

PACKER 212953 - Shrimp\*Shell On Raw White 21/25

| 1 and the second       |                                                                                                                                                                                                                                                                                                                                                                                                                                                                                                                                                                                                                                                                                                                                                                                                                                                                                                                                                                                                                                                                                                                                                                                                                                                                                                                                                                                                                                                                                                                                                                                                                                                                                                                                                                                                                                                                                                                                                                                                                                                                                                                                | <b>Nutrition Fa</b>                                                                           | cts        |  |
|------------------------|--------------------------------------------------------------------------------------------------------------------------------------------------------------------------------------------------------------------------------------------------------------------------------------------------------------------------------------------------------------------------------------------------------------------------------------------------------------------------------------------------------------------------------------------------------------------------------------------------------------------------------------------------------------------------------------------------------------------------------------------------------------------------------------------------------------------------------------------------------------------------------------------------------------------------------------------------------------------------------------------------------------------------------------------------------------------------------------------------------------------------------------------------------------------------------------------------------------------------------------------------------------------------------------------------------------------------------------------------------------------------------------------------------------------------------------------------------------------------------------------------------------------------------------------------------------------------------------------------------------------------------------------------------------------------------------------------------------------------------------------------------------------------------------------------------------------------------------------------------------------------------------------------------------------------------------------------------------------------------------------------------------------------------------------------------------------------------------------------------------------------------|-----------------------------------------------------------------------------------------------|------------|--|
|                        | Servings per Container 96<br>Serving size 4ozs (113g)                                                                                                                                                                                                                                                                                                                                                                                                                                                                                                                                                                                                                                                                                                                                                                                                                                                                                                                                                                                                                                                                                                                                                                                                                                                                                                                                                                                                                                                                                                                                                                                                                                                                                                                                                                                                                                                                                                                                                                                                                                                                          |                                                                                               |            |  |
|                        |                                                                                                                                                                                                                                                                                                                                                                                                                                                                                                                                                                                                                                                                                                                                                                                                                                                                                                                                                                                                                                                                                                                                                                                                                                                                                                                                                                                                                                                                                                                                                                                                                                                                                                                                                                                                                                                                                                                                                                                                                                                                                                                                | Amount per serving<br>Calories                                                                |            |  |
|                        |                                                                                                                                                                                                                                                                                                                                                                                                                                                                                                                                                                                                                                                                                                                                                                                                                                                                                                                                                                                                                                                                                                                                                                                                                                                                                                                                                                                                                                                                                                                                                                                                                                                                                                                                                                                                                                                                                                                                                                                                                                                                                                                                | % Da                                                                                          | ily Value* |  |
|                        | The a the first set                                                                                                                                                                                                                                                                                                                                                                                                                                                                                                                                                                                                                                                                                                                                                                                                                                                                                                                                                                                                                                                                                                                                                                                                                                                                                                                                                                                                                                                                                                                                                                                                                                                                                                                                                                                                                                                                                                                                                                                                                                                                                                            | Total Fat 0.5g                                                                                | 1%         |  |
| all provide the second | and the second sec                                                                                                                                                                                                                                             | Saturated Fat 0g                                                                              | 0%         |  |
|                        |                                                                                                                                                                                                                                                                                                                                                                                                                                                                                                                                                                                                                                                                                                                                                                                                                                                                                                                                                                                                                                                                                                                                                                                                                                                                                                                                                                                                                                                                                                                                                                                                                                                                                                                                                                                                                                                                                                                                                                                                                                                                                                                                | Trans Fat 0g                                                                                  |            |  |
|                        |                                                                                                                                                                                                                                                                                                                                                                                                                                                                                                                                                                                                                                                                                                                                                                                                                                                                                                                                                                                                                                                                                                                                                                                                                                                                                                                                                                                                                                                                                                                                                                                                                                                                                                                                                                                                                                                                                                                                                                                                                                                                                                                                | Cholesterol 115mg                                                                             | 38%        |  |
| * Benefits             |                                                                                                                                                                                                                                                                                                                                                                                                                                                                                                                                                                                                                                                                                                                                                                                                                                                                                                                                                                                                                                                                                                                                                                                                                                                                                                                                                                                                                                                                                                                                                                                                                                                                                                                                                                                                                                                                                                                                                                                                                                                                                                                                | Sodium 470mg                                                                                  | 20%        |  |
| •                      |                                                                                                                                                                                                                                                                                                                                                                                                                                                                                                                                                                                                                                                                                                                                                                                                                                                                                                                                                                                                                                                                                                                                                                                                                                                                                                                                                                                                                                                                                                                                                                                                                                                                                                                                                                                                                                                                                                                                                                                                                                                                                                                                | Total Carbohydrate Og                                                                         | 0%         |  |
|                        |                                                                                                                                                                                                                                                                                                                                                                                                                                                                                                                                                                                                                                                                                                                                                                                                                                                                                                                                                                                                                                                                                                                                                                                                                                                                                                                                                                                                                                                                                                                                                                                                                                                                                                                                                                                                                                                                                                                                                                                                                                                                                                                                | Dietary Fiber                                                                                 | 0%         |  |
|                        |                                                                                                                                                                                                                                                                                                                                                                                                                                                                                                                                                                                                                                                                                                                                                                                                                                                                                                                                                                                                                                                                                                                                                                                                                                                                                                                                                                                                                                                                                                                                                                                                                                                                                                                                                                                                                                                                                                                                                                                                                                                                                                                                | Total Sugars 0g                                                                               |            |  |
|                        |                                                                                                                                                                                                                                                                                                                                                                                                                                                                                                                                                                                                                                                                                                                                                                                                                                                                                                                                                                                                                                                                                                                                                                                                                                                                                                                                                                                                                                                                                                                                                                                                                                                                                                                                                                                                                                                                                                                                                                                                                                                                                                                                | Includes 0g Added Sugar                                                                       | 0%         |  |
| Ingredients            | Allergens                                                                                                                                                                                                                                                                                                                                                                                                                                                                                                                                                                                                                                                                                                                                                                                                                                                                                                                                                                                                                                                                                                                                                                                                                                                                                                                                                                                                                                                                                                                                                                                                                                                                                                                                                                                                                                                                                                                                                                                                                                                                                                                      | Protein 11g                                                                                   |            |  |
|                        |                                                                                                                                                                                                                                                                                                                                                                                                                                                                                                                                                                                                                                                                                                                                                                                                                                                                                                                                                                                                                                                                                                                                                                                                                                                                                                                                                                                                                                                                                                                                                                                                                                                                                                                                                                                                                                                                                                                                                                                                                                                                                                                                | Vitamin D 0mcg                                                                                | 0%         |  |
| Shrimp, Salt, Sodium   | Contains:                                                                                                                                                                                                                                                                                                                                                                                                                                                                                                                                                                                                                                                                                                                                                                                                                                                                                                                                                                                                                                                                                                                                                                                                                                                                                                                                                                                                                                                                                                                                                                                                                                                                                                                                                                                                                                                                                                                                                                                                                                                                                                                      | Calcium 52mg                                                                                  | 4%         |  |
| Tripolyphosphate       | (Second second s | Iron 1mg                                                                                      | 6%         |  |
|                        | Free From:                                                                                                                                                                                                                                                                                                                                                                                                                                                                                                                                                                                                                                                                                                                                                                                                                                                                                                                                                                                                                                                                                                                                                                                                                                                                                                                                                                                                                                                                                                                                                                                                                                                                                                                                                                                                                                                                                                                                                                                                                                                                                                                     | Potassium 0mg                                                                                 | 0%         |  |
|                        | O eggs O fish D milk O peanuts                                                                                                                                                                                                                                                                                                                                                                                                                                                                                                                                                                                                                                                                                                                                                                                                                                                                                                                                                                                                                                                                                                                                                                                                                                                                                                                                                                                                                                                                                                                                                                                                                                                                                                                                                                                                                                                                                                                                                                                                                                                                                                 | * The % Daily Value (DV) tells you how much<br>a serving of food contributes to a daily diet. |            |  |

### PACKER 212953 - Shrimp\*Shell On Raw White 21/25

Shrimp is the number one most popular seafood among consumers, and White Shrimp is one of the most popular shrimp species, known for their sweet flavor and tender texture. A highly versatile, all-purpose seafood that can be prepared in a variety of ways grill, bake, saut, broil with a variety of flavors, seasonings and sauces, and for endless applications bowls, salads, tacos, stir fry, surf and turf, appetizers, soups, stews, skewers, and more. Shrimp are raw, headless and packed in frozen blocks within hours of harvest to retain the shrimps natural, premium quality fresh taste and texture. These shrimm pare accurately weighted and counted to deliver uniformity and consistency, and the block format allows for a longer shelf life and preparation versatility at a great value. Shrimp are a healthy, nutrient-rich seafood an excellent source of protein, naturally low in fat, carbohydrate free, and gluten free. Sustainably and responsibly sourced according to the Global Aquaculture