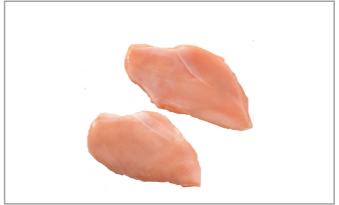

#### Allergens

RAW, VACUUM PACKED SPLIT, **BONELESS, SKINLESS CHICKEN BREASTS WITH RIB MEAT** Contains up to 2% retained water