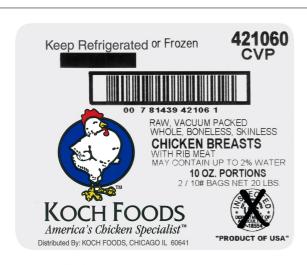

#### Allergens

RAW, VACUUM PACKED SPLIT, **BONELESS, SKINLESS CHICKEN BREASTS WITH RIB MEAT** Contains up to 2% retained water

## **Handling Suggestions**

STORE UNDER REFRIGERATION 28-34 DEGREES

#### **Product Specifications**

| KOCH FOODS Koch Foods Incorporated Chicken | Brand      | Manufacturer            | Product Category |
|--------------------------------------------|------------|-------------------------|------------------|
| · ·                                        | KOCH FOODS | Koch Foods Incorporated | Chicken          |

| MFG #  | SPC #  | GTIN           | Pack | Pack Desc.      |
|--------|--------|----------------|------|-----------------|
| 421060 | 213021 | 00781439421061 | 2    | 2 X 10 X 10 LBR |

| Gross Weight | Net Weight | Country of Origin | Kosher | Child Nutrition |
|--------------|------------|-------------------|--------|-----------------|
| 21.3LB       | 20LB       | US                |        | No              |