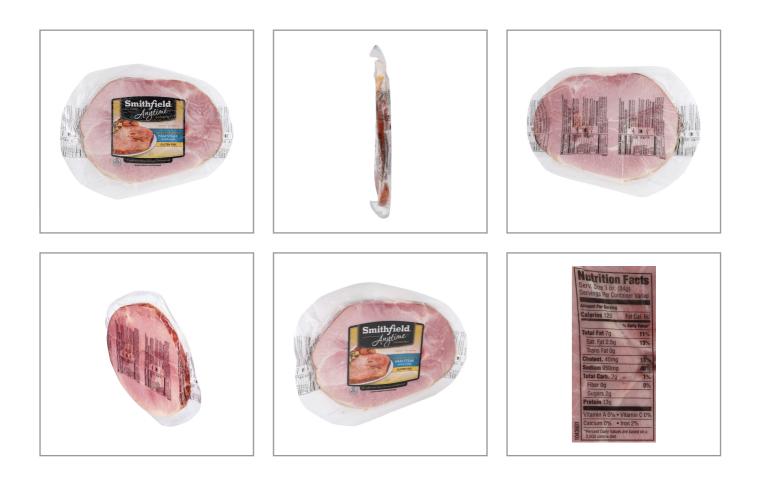

## SMITHFIELD 213031 - Ham Steak Bone In Smoked Fresh

Tasty product and good source of protein

|                          |                                                                                                                                                                                                                                                                                                                                                                                                                                                                                                                                                                                                                                                                                                                                                                                                                                                                                                                                                                                                                                                                                                                                                                                                                                                                                                                                                                                                                                                                                                                                                                                                                                                                                                                                                                                                                                                                                    | Nutrition FactsServings per Container<br>Serving size30z (84g)                                                                                                      |             |  |
|--------------------------|------------------------------------------------------------------------------------------------------------------------------------------------------------------------------------------------------------------------------------------------------------------------------------------------------------------------------------------------------------------------------------------------------------------------------------------------------------------------------------------------------------------------------------------------------------------------------------------------------------------------------------------------------------------------------------------------------------------------------------------------------------------------------------------------------------------------------------------------------------------------------------------------------------------------------------------------------------------------------------------------------------------------------------------------------------------------------------------------------------------------------------------------------------------------------------------------------------------------------------------------------------------------------------------------------------------------------------------------------------------------------------------------------------------------------------------------------------------------------------------------------------------------------------------------------------------------------------------------------------------------------------------------------------------------------------------------------------------------------------------------------------------------------------------------------------------------------------------------------------------------------------|---------------------------------------------------------------------------------------------------------------------------------------------------------------------|-------------|--|
|                          | Smith                                                                                                                                                                                                                                                                                                                                                                                                                                                                                                                                                                                                                                                                                                                                                                                                                                                                                                                                                                                                                                                                                                                                                                                                                                                                                                                                                                                                                                                                                                                                                                                                                                                                                                                                                                                                                                                                              |                                                                                                                                                                     |             |  |
|                          | Smithfield<br>Anytime<br>HAMASTRAK                                                                                                                                                                                                                                                                                                                                                                                                                                                                                                                                                                                                                                                                                                                                                                                                                                                                                                                                                                                                                                                                                                                                                                                                                                                                                                                                                                                                                                                                                                                                                                                                                                                                                                                                                                                                                                                 | Amount per serving<br>Calories                                                                                                                                      | 120         |  |
|                          | Currin age                                                                                                                                                                                                                                                                                                                                                                                                                                                                                                                                                                                                                                                                                                                                                                                                                                                                                                                                                                                                                                                                                                                                                                                                                                                                                                                                                                                                                                                                                                                                                                                                                                                                                                                                                                                                                                                                         | % Da                                                                                                                                                                | aily Value* |  |
|                          | All the second sec | Total Fat 7g                                                                                                                                                        | 11%         |  |
|                          |                                                                                                                                                                                                                                                                                                                                                                                                                                                                                                                                                                                                                                                                                                                                                                                                                                                                                                                                                                                                                                                                                                                                                                                                                                                                                                                                                                                                                                                                                                                                                                                                                                                                                                                                                                                                                                                                                    | Saturated Fat 2.5g                                                                                                                                                  | 13%         |  |
|                          |                                                                                                                                                                                                                                                                                                                                                                                                                                                                                                                                                                                                                                                                                                                                                                                                                                                                                                                                                                                                                                                                                                                                                                                                                                                                                                                                                                                                                                                                                                                                                                                                                                                                                                                                                                                                                                                                                    | Trans Fat 0g                                                                                                                                                        |             |  |
|                          |                                                                                                                                                                                                                                                                                                                                                                                                                                                                                                                                                                                                                                                                                                                                                                                                                                                                                                                                                                                                                                                                                                                                                                                                                                                                                                                                                                                                                                                                                                                                                                                                                                                                                                                                                                                                                                                                                    | Cholesterol 40mg                                                                                                                                                    | 13%         |  |
| <b>≭</b> Benefits        |                                                                                                                                                                                                                                                                                                                                                                                                                                                                                                                                                                                                                                                                                                                                                                                                                                                                                                                                                                                                                                                                                                                                                                                                                                                                                                                                                                                                                                                                                                                                                                                                                                                                                                                                                                                                                                                                                    | Sodium 950mg                                                                                                                                                        | 41%         |  |
| Great source of protein. |                                                                                                                                                                                                                                                                                                                                                                                                                                                                                                                                                                                                                                                                                                                                                                                                                                                                                                                                                                                                                                                                                                                                                                                                                                                                                                                                                                                                                                                                                                                                                                                                                                                                                                                                                                                                                                                                                    | Total Carbohydrate 2g                                                                                                                                               | 1%          |  |
|                          |                                                                                                                                                                                                                                                                                                                                                                                                                                                                                                                                                                                                                                                                                                                                                                                                                                                                                                                                                                                                                                                                                                                                                                                                                                                                                                                                                                                                                                                                                                                                                                                                                                                                                                                                                                                                                                                                                    | Dietary Fiber 0g                                                                                                                                                    | 0%          |  |
|                          |                                                                                                                                                                                                                                                                                                                                                                                                                                                                                                                                                                                                                                                                                                                                                                                                                                                                                                                                                                                                                                                                                                                                                                                                                                                                                                                                                                                                                                                                                                                                                                                                                                                                                                                                                                                                                                                                                    | Total Sugars 2g                                                                                                                                                     |             |  |
|                          |                                                                                                                                                                                                                                                                                                                                                                                                                                                                                                                                                                                                                                                                                                                                                                                                                                                                                                                                                                                                                                                                                                                                                                                                                                                                                                                                                                                                                                                                                                                                                                                                                                                                                                                                                                                                                                                                                    | Includes 2g Added Sugar                                                                                                                                             | 4%          |  |
| Ingredients              | Allergens                                                                                                                                                                                                                                                                                                                                                                                                                                                                                                                                                                                                                                                                                                                                                                                                                                                                                                                                                                                                                                                                                                                                                                                                                                                                                                                                                                                                                                                                                                                                                                                                                                                                                                                                                                                                                                                                          | Protein 14g                                                                                                                                                         |             |  |
|                          |                                                                                                                                                                                                                                                                                                                                                                                                                                                                                                                                                                                                                                                                                                                                                                                                                                                                                                                                                                                                                                                                                                                                                                                                                                                                                                                                                                                                                                                                                                                                                                                                                                                                                                                                                                                                                                                                                    | Vitamin D 11.41mcg                                                                                                                                                  | 57%         |  |
|                          | Free From:                                                                                                                                                                                                                                                                                                                                                                                                                                                                                                                                                                                                                                                                                                                                                                                                                                                                                                                                                                                                                                                                                                                                                                                                                                                                                                                                                                                                                                                                                                                                                                                                                                                                                                                                                                                                                                                                         | Calcium 8.28mg                                                                                                                                                      | 1%          |  |
|                          | crustaceans 🕜 eggs 🔊 fish 🕧 milk                                                                                                                                                                                                                                                                                                                                                                                                                                                                                                                                                                                                                                                                                                                                                                                                                                                                                                                                                                                                                                                                                                                                                                                                                                                                                                                                                                                                                                                                                                                                                                                                                                                                                                                                                                                                                                                   | Iron 0.35mg                                                                                                                                                         | 2%          |  |
|                          | Speanuts 🛞 sesame 🛞 soy 💮 tree nuts                                                                                                                                                                                                                                                                                                                                                                                                                                                                                                                                                                                                                                                                                                                                                                                                                                                                                                                                                                                                                                                                                                                                                                                                                                                                                                                                                                                                                                                                                                                                                                                                                                                                                                                                                                                                                                                | Potassium 170mg                                                                                                                                                     | 4%          |  |
|                          | wheat                                                                                                                                                                                                                                                                                                                                                                                                                                                                                                                                                                                                                                                                                                                                                                                                                                                                                                                                                                                                                                                                                                                                                                                                                                                                                                                                                                                                                                                                                                                                                                                                                                                                                                                                                                                                                                                                              | * The % Daily Value (DV) tells you how much a nutrient in a serving of food contributes to a daily diet. 2,000 calories a day is used for general nutrition advice. |             |  |

Additional Images