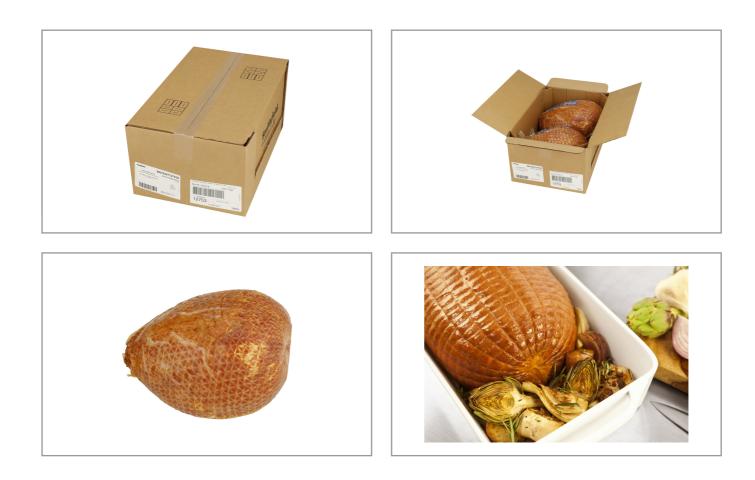

### FARMLAND 213041 - Ham Pit Carving Ham Fresh

All Smithfield brands are driven by the love of meat, ours, yours and, of course, your customers. That's why our offerings are so vast; because we all need our pork and specialty prepared meats our way, no one offers more. Smithfield Culinary offers everything you need to build your menu, from innovative culinary insights and ideas that help create head turning menu ideas. Smithfield has set sustainability goals because we believe we can build a more sustainable business and contribute to a better future.

Handling Suggestions

Store and use per package instructions.

#### Serving Suggestions

Ham is the perfect holiday center piece or as a weekly meal , serve center of plate, with eggs, or as an addition to a grilled cheese sandwich

# Prep & Cooking Suggestions

No preparation required.

# Product Specifications

| Brand                      |       |           | Manufacturer      |                     |         |                 |                      |  |
|----------------------------|-------|-----------|-------------------|---------------------|---------|-----------------|----------------------|--|
| FARMLAND                   |       |           |                   | SMITHFIELD/FARMLAND |         |                 |                      |  |
| MFG i                      | #     | SPC #     | GTIN              |                     |         | Pack            | Pack Desc.           |  |
| 12753                      | 3     | 213041    | 41 90070247127535 |                     |         | 2               | 2/15# AVG            |  |
| Gross Weight Net Weight Co |       | ountry of | Origin            | K                   | osher   | Child Nutrition |                      |  |
| 31.5                       | 2lb   | 30lb      |                   | USA                 |         |                 | No                   |  |
| Shipping Information       |       |           |                   |                     |         |                 |                      |  |
| Length                     | Width | Height    | Volume            | TIxHI               | Shelf L | ife             | Storage Temp From/To |  |
| 18.8in                     | 12in  | 8.9in     | 1.16ft3           | 7x4                 | 0DAY    | s               | 33°F / 39°F          |  |