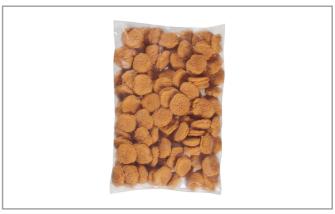

# 213120 - Chicken Nugget Brd Fc Tempura St

#### \* Benefits

All seasoned breast meat coated in golden bread crumbs. Kid and adult menu

Heat and serve convenience and safety. Freezer oven with no additional preparation.
Portable, bite size meals and snacks are on trend.