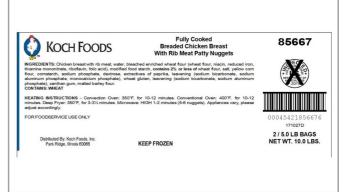

#### Ingredients

Allergens

Chicken Breast With Rib Meat, Water, Bleached Enriched Wheat Flour (Wheat Flour, Niacin, Reduced Iron, Thiamine Mononitrate, Riboflavin, Folic Acid), Modified Food Starch, Contains 2% Or Less Of Wheat Flour, Salt, Yellow Corn Flour, Cornstarch, Sodium Phosphate, Dextrose, Extractives Of Paprika, Leavening (Sodium Bicarbonate, Sodium Aluminum Phosphate, Monocalcium Phosphate), Wheat Gluten, Leavening (Sodium Bicarbonate, Sodium Aluminum Phosphate),

#### **Contains:**

#### Handling Suggestions

Xanthan Gum, Malted Barley Flour.

Store Frozen 10 degrees or below

# Prep & Cooking Suggestions

Conventional oven: 400 degrees, 10-12 minutes. Convection: 350 degrees, 10-12 minutes.

| MFG # | SPC#   | GTIN           | Pack | Pack Desc. |
|-------|--------|----------------|------|------------|
| 85667 | 213120 | 00045421856676 | 2    | 2/5#       |

| Gross Weight | Net Weight | Country of Origin | Kosher | Child Nutrition |
|--------------|------------|-------------------|--------|-----------------|
| 12lb         | 10lb       | USA               |        | No              |