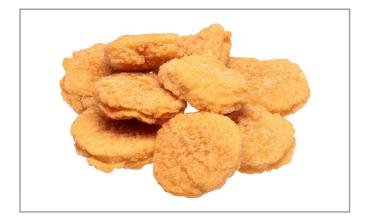

# 213120 - Chicken Nugget Brd Fc Tempura St

Our crunchy nuggets delivers the quality, flavor and value you need for the center of a signature offer. Nicely seasoned breast meat is perfectly portioned, coated in a crunchy golden crumb breading and fully cooked for convenience and safety.

#### \* Benefits

All seasoned breast meat coated in golden bread crumbs. Kid and adult menu

Heat and serve convenience and safety. Freezer oven with no additional preparation.
Portable, bite size meals and snacks are on trend.