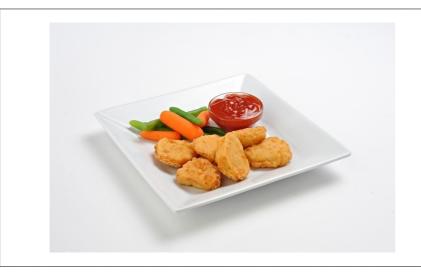

# 213120 - Chicken Nugget Brd Fc Tempura St

Our crunchy nuggets delivers the quality, flavor and value you need for the center of a signature offer. Nicely seasoned breast meat is perfectly portioned, coated in a crunchy golden crumb breading and fully cooked for convenience and safety.

### Serving Suggestions

Perfect appetizer with dipping sauces or on a hoagie roll for a unique Sub or PO Boy sandwich.