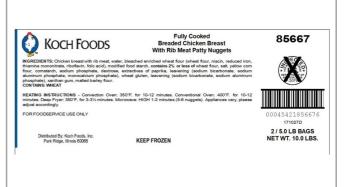

#### **KOCH FOODS**

#### Ingredients

Allergens

Chicken Breast With Rib Meat, Water, Bleached Enriched Wheat Flour (Wheat Flour, Niacin, Reduced Iron, Thiamine Mononitrate, Riboflavin, Folic Acid), Modified Food Starch, Contains 2% Or Less Of Wheat Flour, Salt, Yellow Corn Flour, Cornstarch, Sodium Phosphate, Dextrose, Extractives Of Paprika, Leavening (Sodium Bicarbonate, Sodium Aluminum Phosphate, Monocalcium Phosphate), Wheat Gluten, Leavening (Sodium Bicarbonate, Sodium Aluminum Phosphate),

# Product Specifications

| Brand      | Manufacturer | Product Category |
|------------|--------------|------------------|
| KOCH FOODS | KOCH FOODS   | Chicken          |
|            |              |                  |

| MFG # | SPC #  | GTIN           | Pack | Pack Desc. |
|-------|--------|----------------|------|------------|
| 85667 | 213120 | 00045421856676 | 2    | 2/5#       |

| Gross Weight | Net Weight | Country of Origin | Kosher | Child Nutrition |
|--------------|------------|-------------------|--------|-----------------|
| 12lb         | 10lb       | USA               |        | No              |

| Shipping Information |         |        |         |       |            |                      |
|----------------------|---------|--------|---------|-------|------------|----------------------|
| Length               | Width   | Height | Volume  | TIxHI | Shelf Life | Storage Temp From/To |
| 16.38in              | 10.38in | 6.56in | 0.65ft3 | 10x11 | 0DAYS      | 0°F / 32°F           |