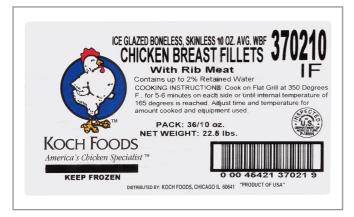

#### Product Specifications

| Brand      | Manufacturer | Product Category |  |
|------------|--------------|------------------|--|
| KOCH FOODS | KOCH FOODS   | Chicken Breast   |  |
|            |              |                  |  |

| MFG #  | SPC # GTIN |                | Pack | Pack Desc. |
|--------|------------|----------------|------|------------|
| 370210 | 213122     | 00045421370219 | 3    | 3/7.5#     |

| Gross Weight | Net Weight | Country of Origin | Kosher | Child Nutrition |
|--------------|------------|-------------------|--------|-----------------|
| 24.4lb       | 22.5lb     | USA               |        | No              |

| Shipping Information |      |        |         |       |            |                      |  |
|----------------------|------|--------|---------|-------|------------|----------------------|--|
| Length Width Height  |      |        | Volume  | TIxHI | Shelf Life | Storage Temp From/To |  |
| 17in                 | 13in | 9.88in | 1.26ft3 | 8x2   | 365DAYS    | 0°F / 32°F           |  |