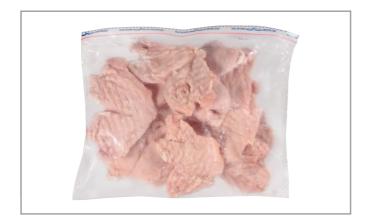

#### \* Benefits

Natural fall whole butterfly skinless breast fillet Freezer to grill, individually quick frozen packed in a re-closable. No thawing required. Computer sized to help ensure portion size and cost.

# 213122 - Chicken Breast Bnls/Skls If

All natural whole butterfly chicken breast hand deboned for quality, computer scaled for portion accuracy, individually quick frozen and ice glazed at the peak of freshness.