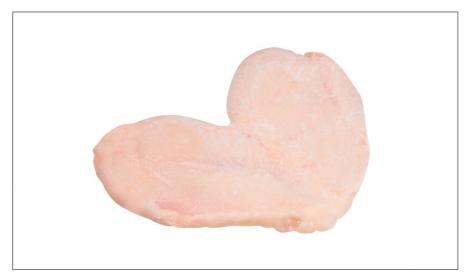

#### \* Benefits

Natural fall whole butterfly skinless breast fillet Freezer to grill, individually quick frozen packed in a re-closable. No thawing required. Computer sized to help ensure portion size and cost.

# 213122 - Chicken Breast Bnls/Skls If

All natural whole butterfly chicken breast hand deboned for quality, computer scaled for portion accuracy, individually quick frozen and ice glazed at the peak of freshness.