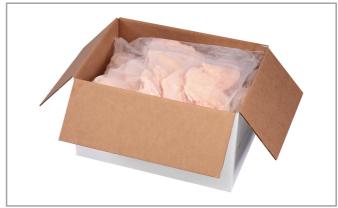

### 213122 - Chicken Breast Bnls/Skls If

All natural whole butterfly chicken breast hand deboned for quality, computer scaled for portion accuracy, individually quick frozen and ice glazed at the peak of freshness.

### \* Benefits

Natural fall whole butterfly skinless breast fillet Freezer to grill, individually quick frozen packed in a re-closable. No thawing required.

Computer sized to help ensure portion size and cost.