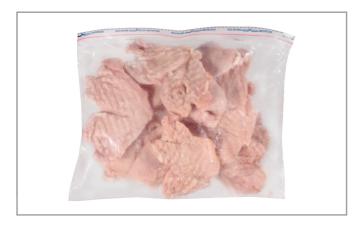

### 213122 - Chicken Breast Bnls/Skls If

All natural whole butterfly chicken breast hand deboned for quality, computer scaled for portion accuracy, individually quick frozen and ice glazed at the peak of freshness.

### \* Benefits

Natural fall whole butterfly skinless breast fillet Freezer to grill, individually quick frozen packed in a re-closable. No thawing required.

Computer sized to help ensure portion size and cost.