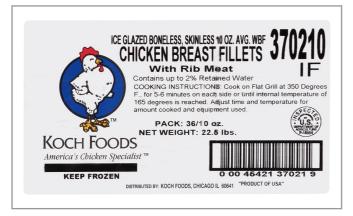

### **Product Specifications**

| Brand      | Manufacturer | Product Category |
|------------|--------------|------------------|
| KOCH FOODS | KOCH FOODS   | Chicken Breast   |

| MFG #  | SPC # GTIN |                | Pack | Pack Desc. |
|--------|------------|----------------|------|------------|
| 370210 | 213122     | 00045421370219 | 3    | 3/7.5#     |

| Gross Weight | Net Weight | Country of Origin | Kosher | Child Nutrition |
|--------------|------------|-------------------|--------|-----------------|
| 24.4lb       | 22.5lb     | USA               |        | No              |

| Shipping Information                                           |      |        |         |     |         |                      |
|----------------------------------------------------------------|------|--------|---------|-----|---------|----------------------|
| Length Width Height Volume TIxHI Shelf Life Storage Temp From/ |      |        |         |     |         | Storage Temp From/To |
| 17in                                                           | 13in | 9.88in | 1.26ft3 | 8x2 | 365DAYS | 0°F / 32°F           |