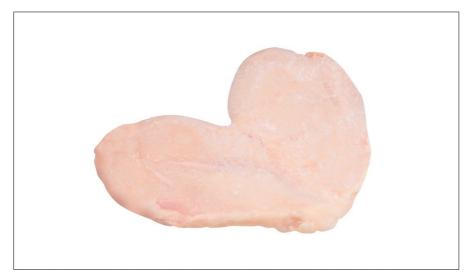

### 213122 - Chicken Breast Bnls/Skls If

All natural whole butterfly chicken breast hand deboned for quality, computer scaled for portion accuracy, individually quick frozen and ice glazed at the peak of freshness.

### \* Benefits

Natural fall whole butterfly skinless breast fillet Freezer to grill, individually quick frozen packed in a re-closable. No thawing required.

Computer sized to help ensure portion size and cost.

# 213122 - Chicken Breast Bnls/Skls If

All natural whole butterfly chicken breast hand deboned for quality, computer scaled for portion accuracy, individually quick frozen and ice glazed at the peak of freshness.