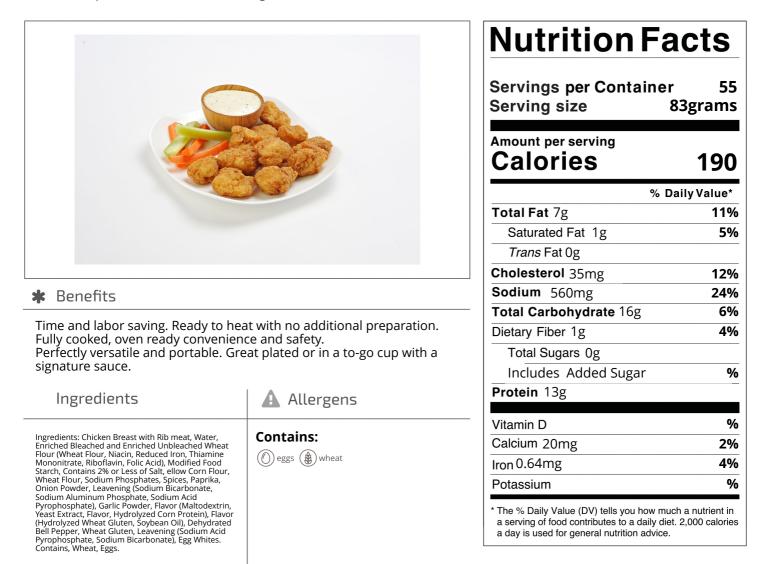

Nutrition Analysis - By Serving

| Calories             | 190   | Total Fat           | 7g   | Sodium         | 560mg  |
|----------------------|-------|---------------------|------|----------------|--------|
| Protein              | 13    | Trans Fats          | Og   | Calcium        | 20mg   |
| Total Carbohydrates… | 16g   | Saturated Fat       | 1g   | Iron           | 0.64mg |
| Sugars               | Og    | Added Sugars        |      | Potassium      |        |
| Dietary Fiber        | 1g    | Polyunsaturated Fat |      | Zinc           |        |
| Lactose              |       | Monounsaturated Fat |      | Phosphorus     |        |
| Sucrose              |       | Cholesterol         | 35mg |                |        |
| Vitamin A(IU)•       | 0     | Vitamin D           |      | Thiamin        |        |
| Vitamin A(RE)        |       | Vitamin E           |      | Niacin         |        |
| Vitamin C            | 1.2mg | Folate              |      | Riboflavin     |        |
| Magnesium            |       | Vitamin B-6         |      | Vitamin B-1 2• |        |
| Monosodium           |       | Sulphites           |      | Nitrates       |        |