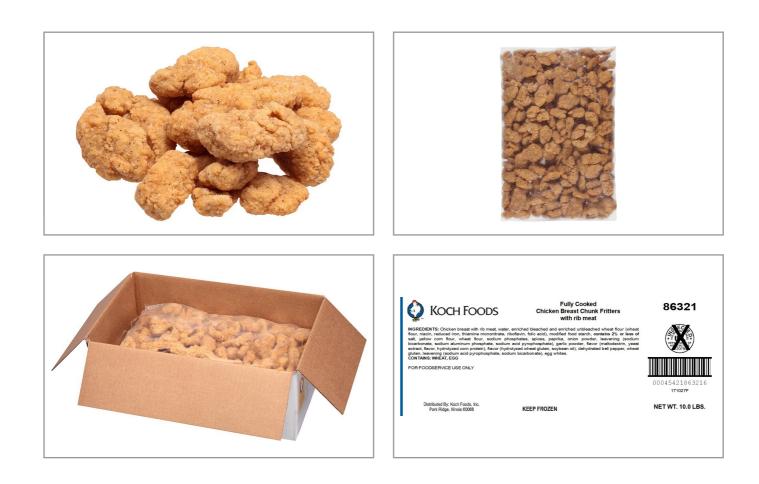

# 213220 - Chicken Wing Brd Boneless Fc

Select boneless breast are cut into chunks, gently tumbled in a savory marinade and coated with a mildly seasoned Southern-style flour, par-fried, fully cooked and quick frozen to lock in all the great flavors and moisture.

# Product Specifications

11.8in

9.7in

7.4in

0.49ft3

| Brand                |       | Manufacturer   |        | Product Category                       |  |        |                 |  |  |
|----------------------|-------|----------------|--------|----------------------------------------|--|--------|-----------------|--|--|
| KOCH FOODS           |       | KOCH FOODS     |        | Chicken, Further Processed or Prepared |  |        |                 |  |  |
| MFG #                |       | SPC #          |        | GTIN                                   |  | Pack   | Pack Desc.      |  |  |
| 86321                |       | 213220         | 0004   | 00045421863216                         |  | 2      | 2/5#            |  |  |
| Gross Weight         |       | Net Weight Cou |        | untry of Origin                        |  | Kosher | Child Nutrition |  |  |
| 10.9lb               |       | 10lb           |        | USA                                    |  |        | No              |  |  |
| Shipping Information |       |                |        |                                        |  |        |                 |  |  |
| Length               | Width | Height         | Volume | TIxHI Shelf Life Storage Temp From/T   |  |        |                 |  |  |