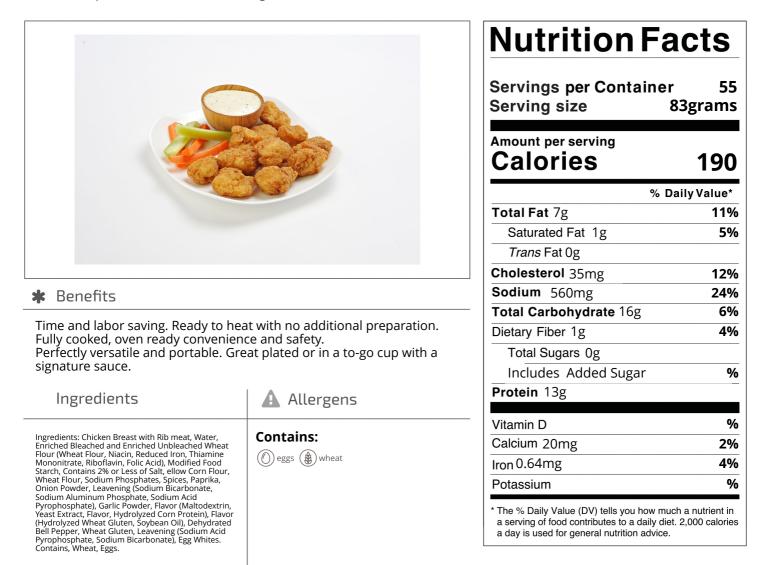

# 213220 - Chicken Wing Brd Boneless Fc

Select boneless breast are cut into chunks, gently tumbled in a savory marinade and coated with a mildly seasoned Southern-style flour, par-fried, fully cooked and quick frozen to lock in all the great flavors and moisture.

Nutrition Analysis - By Serving

| Calories             | 190   | Total Fat           | 7g   | Sodium         | 560mg  |
|----------------------|-------|---------------------|------|----------------|--------|
| Protein              | 13    | Trans Fats          | Og   | Calcium        | 20mg   |
| Total Carbohydrates… | 16g   | Saturated Fat       | 1g   | Iron           | 0.64mg |
| Sugars               | Og    | Added Sugars        |      | Potassium      |        |
| Dietary Fiber        | 1g    | Polyunsaturated Fat |      | Zinc           |        |
| Lactose              |       | Monounsaturated Fat |      | Phosphorus     |        |
| Sucrose              |       | Cholesterol         | 35mg |                |        |
| Vitamin A(IU)•       | 0     | Vitamin D           |      | Thiamin        |        |
| Vitamin A(RE)        |       | Vitamin E           |      | Niacin         |        |
| Vitamin C            | 1.2mg | Folate              |      | Riboflavin     |        |
| Magnesium            |       | Vitamin B-6         |      | Vitamin B-1 2• |        |
| Monosodium           |       | Sulphites           |      | Nitrates       |        |