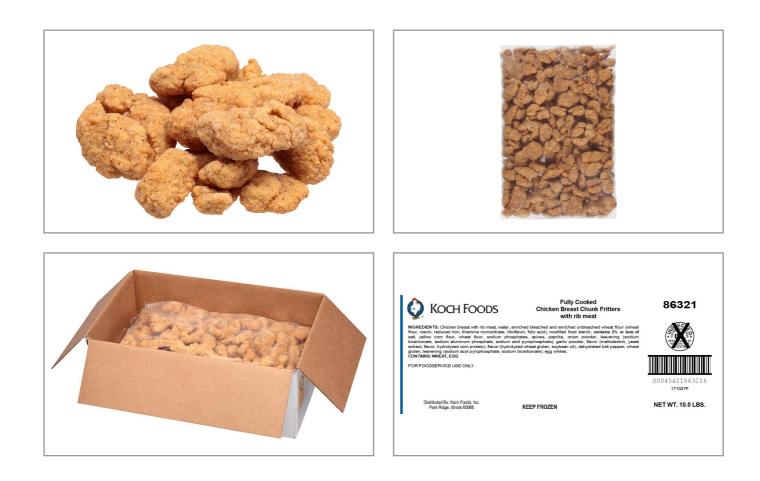

# 213220 - Chicken Wing Brd Boneless Fc

Select boneless breast are cut into chunks, gently tumbled in a savory marinade and coated with a mildly seasoned Southern-style flour, par-fried, fully cooked and quick frozen to lock in all the great flavors and moisture.

## Product Specifications

| Brand                | Manufacturer | Product Category                                              |                   |        |                 |  |  |
|----------------------|--------------|---------------------------------------------------------------|-------------------|--------|-----------------|--|--|
| KOCH FOODS           | KOCH FOODS   | Chicken Tenders, & Strips Breaded or Processed (Whole Muscle) |                   |        |                 |  |  |
|                      |              |                                                               |                   |        |                 |  |  |
| MFG #                | SPC #        |                                                               | GTIN              | Pack   | Pack Desc.      |  |  |
| 86321                | 213220       |                                                               | 00045421863216    | 2      | 2/5#            |  |  |
|                      |              |                                                               |                   |        |                 |  |  |
| Gross Weigł          | nt Net Weig  | ht                                                            | Country of Origin | Kosher | Child Nutrition |  |  |
| 10.9lb               | 10lb         |                                                               | USA               |        | No              |  |  |
|                      |              |                                                               |                   |        |                 |  |  |
| Shipping Information |              |                                                               |                   |        |                 |  |  |