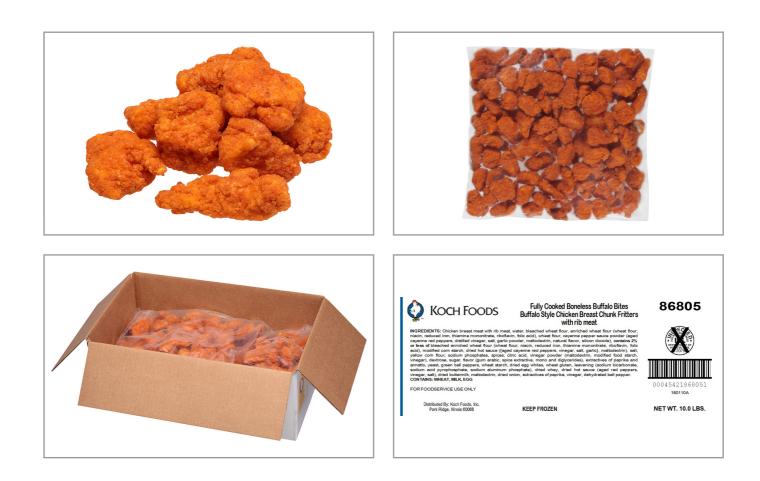

#### **Product Specifications**

| Bra                  | Brand        |        | Manufacturer   |       | Product Category                       |              |      |                 |  |  |
|----------------------|--------------|--------|----------------|-------|----------------------------------------|--------------|------|-----------------|--|--|
| KOCH F               | KOCH FOODS   |        | KOCH FOODS     |       | Chicken, Further Processed or Prepared |              |      |                 |  |  |
| MFG #                | MFG #        |        |                | GTIN  |                                        | P            | ack  | Pack Desc.      |  |  |
| 86805                | 86805 2      |        | 00045421868051 |       |                                        |              | 2    | 2/5#            |  |  |
| Gross W              | Gross Weight |        | Net Weight Cou |       | Intry of Origin                        |              | sher | Child Nutrition |  |  |
| 10.92                | 10.92lb      |        |                | USA   |                                        |              |      | No              |  |  |
| Shipping Information |              |        |                |       |                                        |              |      |                 |  |  |
| Length               | Width        | Height | Volume         | TIxHI | Shelf L                                | _ife Storag  |      | ge Temp From/To |  |  |
| 14.94in              | 9.44in       | 7.56in | 0.62ft3        | 13x3  | 0DAY                                   | S 0°F / 32°F |      |                 |  |  |