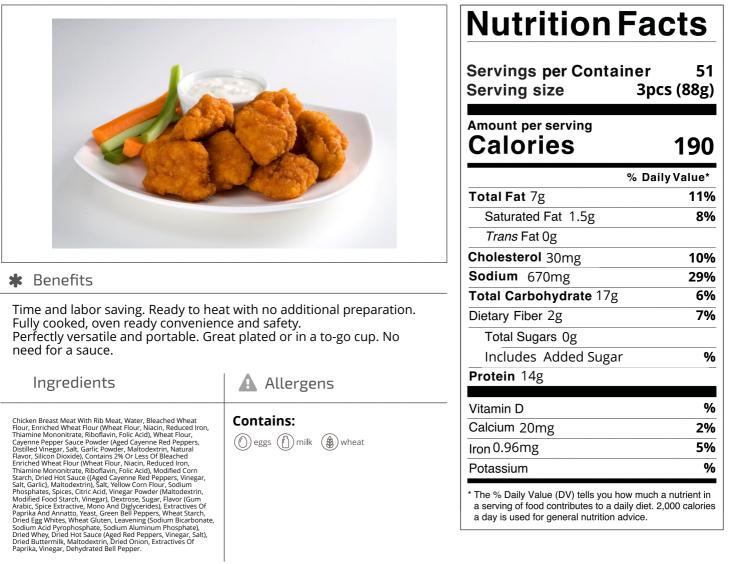

# 213222 - Chicken Wing Bnls Spicy Brd Fc

Boneless wings will fit many menu needs and offer a many advantages over bone in wings: price stable, kid and senior menu friendly, versatile, safe and easy preparation.

Handling Suggestions

Serving Suggestions

sauce needed. .

minutes

Store Frozen 10 degrees or below

Perfectly versatile and portable. Great plated or in a to-go cup, no

Prep & Cooking Suggestions

Conventional oven: 400F, 14-16

### KOCH FOODS 213222 - Chicken Wing Bnls Spicy Brd Fc

Boneless wings will fit many menu needs and offer a many advantages over bone in wings: price stable, kid and senior menu friendly, versatile, safe and easy preparation.

Nutrition Analysis - By Serving

| Calories             | 190   | Total Fat           | 7g   | Sodium         | 670mg  |
|----------------------|-------|---------------------|------|----------------|--------|
| Protein              | 14    | Trans Fats          | Og   | Calcium        | 20mg   |
| Total Carbohydrates… | 17g   | Saturated Fat       | 1.5g | Iron           | 0.96mg |
| Sugars               | Og    | Added Sugars        |      | Potassium      |        |
| Dietary Fiber        | 2g    | Polyunsaturated Fat |      | Zinc           |        |
| Lactose              |       | Monounsaturated Fat |      | Phosphorus     |        |
| Sucrose              |       | Cholesterol         | 30mg |                |        |
| Vitamin A(IU)•       | 100   | Vitamin D           |      | Thiamin        |        |
| Vitamin A(RE)        |       | Vitamin E           |      | Niacin         |        |
| Vitamin C            | 1.2mg | Folate              |      | Riboflavin     |        |
| Magnesium            |       | Vitamin B-6         |      | Vitamin B-1 2• |        |
| Monosodium           |       | Sulphites           |      | Nitrates       |        |