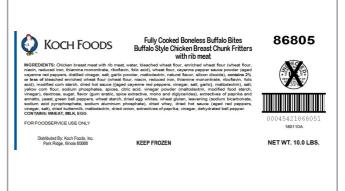

# **Product Specifications**

| Brand Manufacturer |            | Product Category                       |  |  |
|--------------------|------------|----------------------------------------|--|--|
| KOCH FOODS         | KOCH FOODS | Chicken, Further Processed or Prepared |  |  |

| MFG # | SPC#   | GTIN           | Pack | Pack Desc. |
|-------|--------|----------------|------|------------|
| 86805 | 213222 | 00045421868051 | 2    | 2/5#       |

| Gross Weight | Net Weight | Country of Origin | Kosher | Child Nutrition |
|--------------|------------|-------------------|--------|-----------------|
| 10.92lb      | 10lb       | USA               |        | No              |

| Shipping Information |        |        |         |       |            |                      |  |
|----------------------|--------|--------|---------|-------|------------|----------------------|--|
| Length               | Width  | Height | Volume  | TIxHI | Shelf Life | Storage Temp From/To |  |
| 14.94in              | 9.44in | 7.56in | 0.62ft3 | 13x3  | 0DAYS      | 0°F / 32°F           |  |