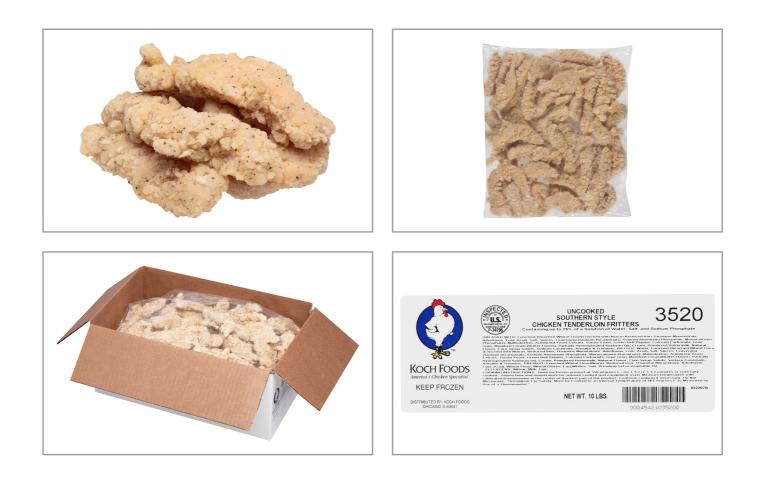

### косн Foods 213223 - Chicken Tender Homestyle Brd

Breaded tenderloins are the most requested chicken menu items. Delicious, lightly marinated and coated in a crunchy breading, pre-browned and individually frozen to lock in flavors. Cooks from freezer to fryer no additional preparation or waste.

### Additional Images