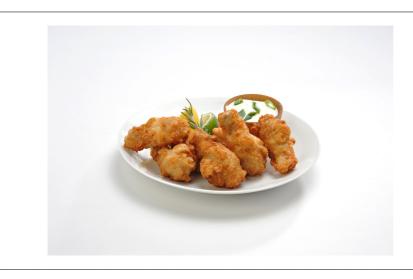

## 213224 - Chicken Wing Brd 1&2 Section Fc

A truly signature offering. Nicely season marinated these party wings are lightly coated and fully cooked with steam, leaving the breading's first fry to you. This results in enhanced flavor, juiciness and unmatched crispiness.

### Serving Suggestions

Serve alone, with dippers or toss in a signature sauce.