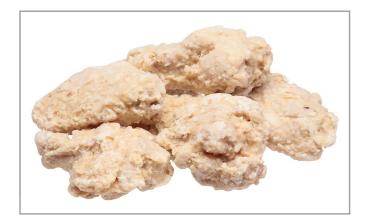

## 213224 - Chicken Wing Brd 1&2 Section Fc

A truly signature offering. Nicely season marinated these party wings are lightly coated and fully cooked with steam, leaving the breading's first fry to you. This results in enhanced flavor, juiciness and unmatched crispiness.