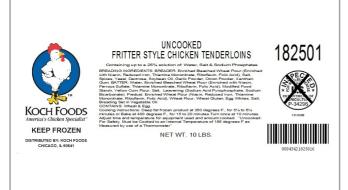

#### Ingredients

Containing up to a 25% solution of: Water, salt, sodium phosphates.
Breading Ingredients: Breader: Enriched Bleached Wheat Flour (Enriched with Niacin, Reduced Iron, Thiamine Mononitrate, Riboflavin, Folic Acid), Salt, Spices, Yeast, Dextrose, Soybean Oil, Garlic Powder, Onion Powder, Xanthan Gum. Batter: Water, Enriched Bleached Wheat Flour (Enriched with Niacin, Ferrous Sulfate, Thiamine Mononitrate, Riboflavin, Folic Acid), Modified Food Starch, Yellow Corn Flour, Salt, Leavening (Sodium Acid Pyrophosphate, Sodium Bicarbonate). Pre-dust: Enriched Wheat Flour (Niacin, Reduced Iron, Thiamine Mononitrate, Riboflavin, Folic Acid), Wheat Flour, Wheat Gluten, Egg Whites, Salt. Breading Set in Vegetable Oil.

| MFG #  | SPC #  | GTIN           | Pack | Pack Desc. |
|--------|--------|----------------|------|------------|
| 182501 | 213228 | 00045421825016 | 2    | 2/5/5cs    |

| Gross Weight | Net Weight | Country of Origin | Kosher | Child Nutrition |
|--------------|------------|-------------------|--------|-----------------|
| 11.2lb       | 10lb       | USA               |        | No              |