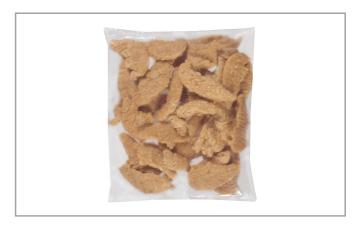

|
| Sugars                 | 0g  | Added Sugars        |      | Potassium     |       |
| Dietary Fiber          | 0g  | Polyunsaturated Fat |      | Zinc          |       |
| Lactose                |     | Monounsaturated Fat |      | Phosphorus    |       |
| Sucrose                |     | Cholesterol         | 20mg |               |       |
| Vitamin A(IU)•         | 0   | Vitamin D           |      | Thiamin       |       |
| Vitamin A(RE)          |     | Vitamin E           |      | Niacin        |       |
| Vitamin C              | 0mg | Folate              |      | Riboflavin    |       |
| Magnesium              |     | Vitamin B-6         |      | Vitamin B-12• |       |
| Monosodium             |     | Sulphites           |      | Nitrates      |       |

# Additional Images