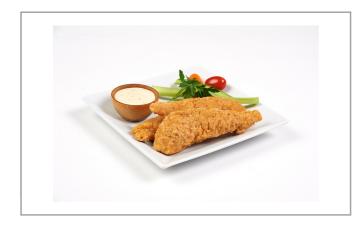

|
| Sugars                 | 0g  | Added Sugars        |      | Potassium     |       |
| Dietary Fiber          | 0g  | Polyunsaturated Fat |      | Zinc          |       |
| Lactose                |     | Monounsaturated Fat |      | Phosphorus    |       |
| Sucrose                |     | Cholesterol         | 20mg |               |       |
| Vitamin A(IU)•         | 0   | Vitamin D           |      | Thiamin       |       |
| Vitamin A(RE)          |     | Vitamin E           |      | Niacin        |       |
| Vitamin C              | 0mg | Folate              |      | Riboflavin    |       |
| Magnesium              |     | Vitamin B-6         |      | Vitamin B-12• |       |
| Monosodium             |     | Sulphites           |      | Nitrates      |       |

# Additional Images