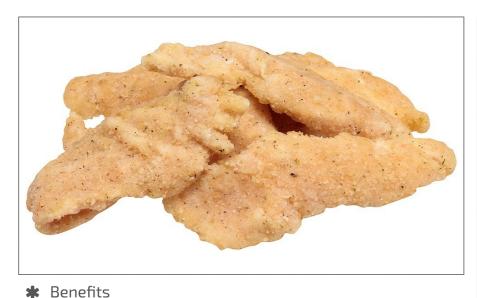

#### Ingredients

Containing up to a 25% solution of: Water, salt, sodium phosphates.
Breading Ingredients: Breader: Enriched Bleached Wheat Flour (Enriched with Niacin, Reduced Iron, Thiamine Mononitrate, Riboflavin, Folic Acid), Salt, Spices, Yeast, Dextrose, Soybean Oil, Garlic Powder, Onion Powder, Xanthan Gum. Batter: Water, Enriched Bleached Wheat Flour (Enriched with Niacin, Ferrous Sulfate, Thiamine Mononitrate, Riboflavin, Folic Acid), Modified Food Starch, Yellow Corn Flour, Salt, Leavening (Sodium Acid Pyrophosphate, Sodium Bicarbonate). Pre-dust: Enriched Wheat Flour (Niacin, Reduced Iron, Thiamine Mononitrate, Riboflavin, Folic Acid), Wheat Flour, Wheat Gluten, Egg Whites, Salt. Breading Set in Vegetable Oil.

#### Allergens

#### **Contains:**



# **Nutrition Facts**

Serv