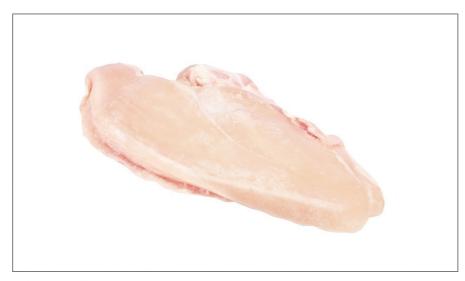

#### 213229 - Chicken Breast Bnls/Skls Flat 6 Oz

Hand deboned for quality, computer sized for portion accuracy, marinated to enhance natural flavor and moisture, pressed, individually quick frozen to lock freshness.

#### \* Benefits

Computer sized to ensure portion consistency and cost controls. Gently pressed for quick and even cooking, increased bun and plate coverage. Nicely marinated to enhance the natural flavor, moisture and increased holding time.