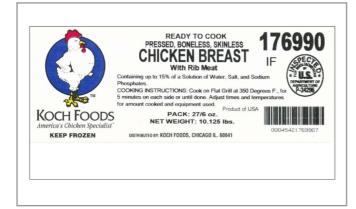

#### 213229 - Chicken Breast Bnls/Skls Flat 6 Oz

Hand deboned for quality, computer sized for portion accuracy, marinated to enhance natural flavor and moisture, pressed, individually quick frozen to lock freshness.

| Ingredients                                                                                                        | Allergens |
|--------------------------------------------------------------------------------------------------------------------|-----------|
| Boneless Skinless Chicken<br>breast containing up to 15% of a<br>solution of water, salt and<br>sodium phosphates. |           |

#### Prep & Cooking Suggestions

Flat Grill: 350 degrees for 4-5 minutes on each side

| MFG #  | SPC#   | GTIN           | Pack | Pack Desc. |
|--------|--------|----------------|------|------------|
| 176990 | 213229 | 00045421769907 | 2    | 27/6 OZ    |

| Gross Weight | Net Weight | Country of Origin | Kosher | Child Nutrition |
|--------------|------------|-------------------|--------|-----------------|
| 11.2lb       | 10.12lb    | USA               |        | No              |