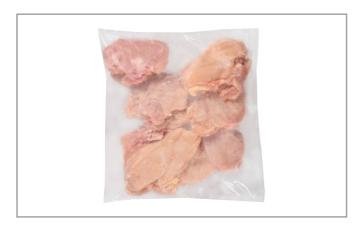

#### 213229 - Chicken Breast Bnls/Skls Flat 6 Oz

Hand deboned for quality, computer sized for portion accuracy, marinated to enhance natural flavor and moisture, pressed, individually quick frozen to lock freshness.

#### \* Benefits

Computer sized to ensure portion consistency and cost controls. Gently pressed for quick and even cooking, increased bun and plate coverage. Nicely marinated to enhance the natural flavor, moisture and increased holding time.