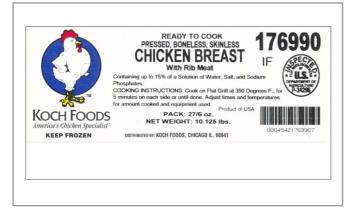

#### 213229 - Chicken Breast Bnls/Skls Flat 6 Oz

Hand deboned for quality, computer sized for portion accuracy, marinated to enhance natural flavor and moisture, pressed, individually quick frozen to lock freshness.

| Ingredients                                                                                                        | ▲ Allergens |
|--------------------------------------------------------------------------------------------------------------------|-------------|
| Boneless Skinless Chicken<br>breast containing up to 15% of a<br>solution of water, salt and<br>sodium phosphates. |             |

| MFG #  | SPC#   | GTIN           | Pack | Pack Desc. |
|--------|--------|----------------|------|------------|
| 176990 | 213229 | 00045421769907 | 2    | 27/6 OZ    |

| Gross Weight | Net Weight | Country of Origin | Kosher | Child Nutrition |
|--------------|------------|-------------------|--------|-----------------|
| 11.2lb       | 10.12lb    | USA               |        | No              |