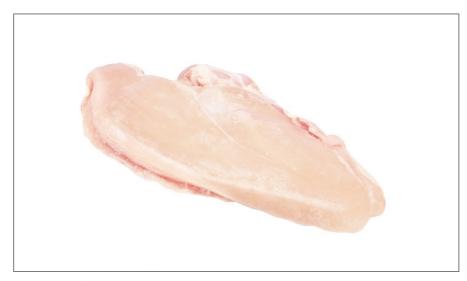

#### 213229 - Chicken Breast Bnls/Skls Flat 6 Oz

Hand deboned for quality, computer sized for portion accuracy, marinated to enhance natural flavor and moisture, pressed, individually quick frozen to lock freshness.

#### **Serving Suggestions**

Center-of-the-plate entre, sandwiches, stripped for wraps and salad topping.